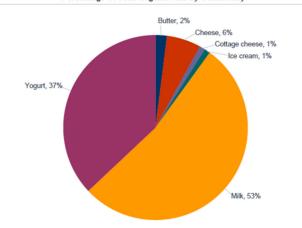

## -CONTINUED FROM PAGE 8-

As a percentage of total organic ads by commodity, milk led the charge, 53 percent, followed by yogurt at 37 percent. The weekly percentages of all advertised organic dairy products, gathered from the weekly retail survey, are presented in the pie chart below.