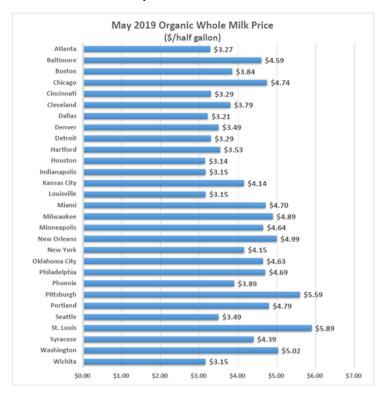

Retail Organic Milk Prices for Selected U.S. Cities. The May 2019 in-store surveys of selected supermarkets in twenty-nine U.S. cities reveal that the price of organic whole milk, in half gallon containers, range from \$3.14 in Houston, TX. to \$5.89 in St. Louis, MO. The U.S. average price for May is \$4.12. The biggest price increase for organic whole milk half gallon, over the previous month, occurred in Washington, DC, up \$0.88, while the largest decrease in price was reported in Baltimore, MD, down \$0.30 in May.

The graph below displays May 2019 price per half gallon of organic whole milk for each of the 29 cities surveyed.

Organic Milk Pay Prices in Europe. According to CLAL, the average March 2019 organic milk farm price in Germany was 47.63 euros/100lt (\$53.06 USD), 2.40 percent lower than a year earlier and down 0.04 percent from February. In France, the average March organic milk farm price was 45.60 euros/100lt (\$50.79 USD), 0.19 percent below the previous year and 1.08 percent less than the previous month. In Austria, 44.27 euros/100lt (\$49.31 USD) was the average March organic milk farm price, unchanged from the previous year, but down 0.11 percent compared to last month. Bavaria, an important milk producing region of Germany, reported an average March organic milk price of 47.96 euros/100lt(\$53.42 USD), 3.27 percent less than one year earlier, but 0.04 percent above the previous month.