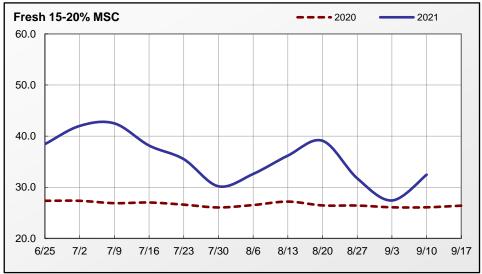

## Weekly MSC Weighted Average Prices (cents/pound) and Volumes (1,000 pounds)

|                 | Frozen        |               |             | Fresh         |               |             |  |
|-----------------|---------------|---------------|-------------|---------------|---------------|-------------|--|
| Fat Content     | 10-Sep-21     | Last Week     | Last Year   | 10-Sep-21     | Last Week     | Last Year   |  |
| 15% or Less     |               |               |             |               |               |             |  |
| Price Range     |               |               | -           |               |               | -           |  |
| Wtd Avg Price   |               |               | -           |               |               | -           |  |
| Volume Traded   | -             | -             | -           | -             | -             | -           |  |
| Volume Exported | -             | -             | -           | -             | -             | -           |  |
| 15-20%          |               |               |             |               |               |             |  |
| Price Range     | 50.00 - 58.00 | 50.00 - 55.00 | 27.00-32.00 | 28.00 - 40.00 | 23.00 - 38.00 | 25.00-28.00 |  |
| Wtd Avg Price   | 54.54         | 52.50         | 30.21       | 32.46         | 27.42         | 26.08       |  |
| Volume Traded   | 214           | 216           | 2,052       | 265           | 490           | 2,040       |  |
| Volume Exported | 162           | 216           | 2,052       | -             | -             | -           |  |
| 20% or More     |               |               |             |               |               |             |  |
| Price Range     |               |               | -           |               |               | -           |  |
| Wtd Avg Price   |               |               | -           |               |               | -           |  |
| Volume Traded   | -             | -             | -           | -             | -             | -           |  |
| Volume Exported | -             | -             | -           | -             | -             | -           |  |