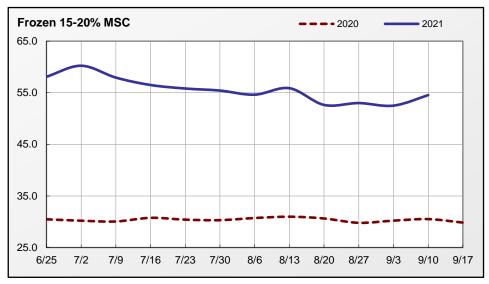

## Weekly MSC Weighted Average Prices (cents/pound) and Volumes (1,000 pounds)

|                 | Frozen        |               |             | Fresh         |               |             |  |
|-----------------|---------------|---------------|-------------|---------------|---------------|-------------|--|
| Fat Content     | 10-Sep-21     | Last Week     | Last Year   | 10-Sep-21     | Last Week     | Last Year   |  |
| 15% or Less     |               |               |             |               |               |             |  |
| Price Range     |               |               | -           |               |               | -           |  |
| Wtd Avg Price   |               |               | -           |               |               | -           |  |
| Volume Traded   | -             | -             | -           | -             | -             | -           |  |
| Volume Exported | -             | -             | -           | -             | -             | -           |  |
| 15-20%          |               |               |             |               |               |             |  |
| Price Range     | 50.00 - 58.00 | 50.00 - 55.00 | 27.00-32.00 | 28.00 - 40.00 | 23.00 - 38.00 | 25.00-28.00 |  |
| Wtd Avg Price   | 54.54         | 52.50         | 30.21       | 32.46         | 27.42         | 26.08       |  |
| Volume Traded   | 214           | 216           | 2,052       | 265           | 490           | 2,040       |  |
| Volume Exported | 162           | 216           | 2,052       | -             | -             | -           |  |
| 20% or More     |               |               |             |               |               |             |  |
| Price Range     |               |               | -           |               |               | -           |  |
| Wtd Avg Price   |               |               | -           |               |               | -           |  |
| Volume Traded   | -             | -             | -           | -             | -             | -           |  |
| Volume Exported | -             | -             | -           | -             | -             | -           |  |