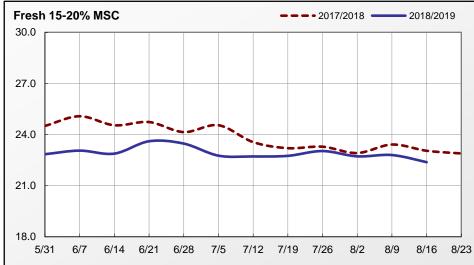

Prices of 15-20% MSC range steady to slightly lower for both fresh and frozen. The undertone is mostly steady. Spot market demand is light to moderate into domestic and export channels. Supplies are usually moderate with some noting more availability. Processing schedules are full-time. Market activity is slow to moderate. Supplies of raw materials are moderate to available. Frame prices are trading at 6-10 cents FOB, mostly 8-10 cents FOB.

## Weekly MSC Weighted Average Prices (cents/pound) and Volumes (1,000 pounds)

|                 | Frozen        |               |             | Fresh         |               |             |  |
|-----------------|---------------|---------------|-------------|---------------|---------------|-------------|--|
| Fat Content     | 16-Aug-19     | Last Week     | Last Year   | 16-Aug-19     | Last Week     | Last Year   |  |
| 15% or Less     |               |               |             |               |               |             |  |
| Price Range     |               |               | -           |               |               | -           |  |
| Wtd Avg Price   |               |               | -           |               |               | -           |  |
| Volume Traded   | -             | -             | -           | -             | -             | -           |  |
| Volume Exported | -             | -             | -           | -             | -             | -           |  |
| 15-20%          |               |               |             |               |               |             |  |
| Price Range     | 26.50 - 28.00 | 26.50 - 29.00 | 25.00-32.00 | 19.00 - 24.00 | 19.00 - 25.00 | 20.00-25.00 |  |
| Wtd Avg Price   | 27.00         | 27.06         | 27.95       | 22.38         | 22.80         | 23.05       |  |
| Volume Traded   | 605           | 440           | 740         | 1,673         | 1,714         | 1,285       |  |
| Volume Exported | 605           | 440           | 700         | 163           | -             | -           |  |
| 20% or More     |               |               |             |               |               |             |  |
| Price Range     |               |               | -           |               |               | -           |  |
| Wtd Avg Price   |               |               | -           |               |               | -           |  |
| Volume Traded   | -             | -             | -           | -             | -             | -           |  |
| Volume Exported | -             | -             | -           | -             | -             | -           |  |

## Monthly MSC Weighted Average Prices (cents/pound) and Volumes (1,000 pounds)

|                 | Frozen   |          |          | Fresh    |          |          |
|-----------------|----------|----------|----------|----------|----------|----------|
| Fat Content     | Jul 2019 | Jun 2019 | Jul 2018 | Jul 2019 | Jun 2019 | Jul 2018 |
| 15% or Less     |          |          |          |          |          |          |
| Wtd Avg Price   | -        | -        | -        | -        | -        | -        |
| Volume Traded   | -        | -        | -        | -        | -        | -        |
| Volume Exported | -        | -        | -        | -        | -        | -        |
| 15-20%          |          |          |          |          |          |          |
| Wtd Avg Price   | 27.64    | 27.63    | 32.56    | 22.83    | 23.18    | 23.76    |
| Volume Traded   | 1,580    | 1,945    | 2,355    | 7,192    | 7,282    | 5,238    |
| Volume Exported | 1,580    | 1,745    | 2,115    | 816      | 816      | -        |
| 20% or More     |          |          |          |          |          |          |
| Wtd Avg Price   | -        | -        | -        | -        | -        | -        |
| Volume Traded   | -        | -        | -        | -        | -        | -        |
| Volume Exported | -        | -        | -        | -        | -        | -        |