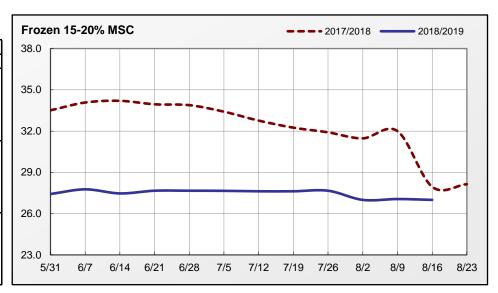

Prices of 15-20% MSC range steady to slightly lower for both fresh and frozen. The undertone is mostly steady. Spot market demand is light to moderate into domestic and export channels. Supplies are usually moderate with some noting more availability. Processing schedules are full-time. Market activity is slow to moderate. Supplies of raw materials are moderate to available. Frame prices are trading at 6-10 cents FOB, mostly 8-10 cents FOB.

## Weekly MSC Weighted Average Prices (cents/pound) and Volumes (1,000 pounds)

|                 | Frozen        |               |             | Fresh         |               |             |  |
|-----------------|---------------|---------------|-------------|---------------|---------------|-------------|--|
| Fat Content     | 16-Aug-19     | Last Week     | Last Year   | 16-Aug-19     | Last Week     | Last Year   |  |
| 15% or Less     |               |               |             |               |               |             |  |
| Price Range     |               |               | -           |               |               | -           |  |
| Wtd Avg Price   |               |               | -           |               |               | -           |  |
| Volume Traded   | -             | -             | -           | -             | -             | -           |  |
| Volume Exported | -             | -             | -           | -             | -             | -           |  |
| 15-20%          |               |               |             |               |               |             |  |
| Price Range     | 26.50 - 28.00 | 26.50 - 29.00 | 25.00-32.00 | 19.00 - 24.00 | 19.00 - 25.00 | 20.00-25.00 |  |
| Wtd Avg Price   | 27.00         | 27.06         | 27.95       | 22.38         | 22.80         | 23.05       |  |
| Volume Traded   | 605           | 440           | 740         | 1,673         | 1,714         | 1,285       |  |
| Volume Exported | 605           | 440           | 700         | 163           | -             | -           |  |
| 20% or More     |               |               |             |               |               |             |  |
| Price Range     |               |               | -           |               |               | -           |  |
| Wtd Avg Price   |               |               | -           |               |               | -           |  |
| Volume Traded   | -             | -             | -           | -             | -             | -           |  |
| Volume Exported | -             | -             | -           | -             | -             | -           |  |

## Monthly MSC Weighted Average Prices (cents/pound) and Volumes (1,000 pounds)

|                 | Frozen   |          |          | Fresh    |          |          |
|-----------------|----------|----------|----------|----------|----------|----------|
| Fat Content     | Jul 2019 | Jun 2019 | Jul 2018 | Jul 2019 | Jun 2019 | Jul 2018 |
| 15% or Less     |          |          |          |          |          |          |
| Wtd Avg Price   | -        | -        | -        | -        | -        | -        |
| Volume Traded   | -        | -        | -        | -        | -        | -        |
| Volume Exported | -        | -        | -        | -        | -        | -        |
| 15-20%          |          |          |          |          |          |          |
| Wtd Avg Price   | 27.64    | 27.63    | 32.56    | 22.83    | 23.18    | 23.76    |
| Volume Traded   | 1,580    | 1,945    | 2,355    | 7,192    | 7,282    | 5,238    |
| Volume Exported | 1,580    | 1,745    | 2,115    | 816      | 816      | -        |
| 20% or More     |          |          |          |          |          |          |
| Wtd Avg Price   | -        | -        | -        | -        | -        | -        |
| Volume Traded   | -        | -        | -        | -        | -        | -        |
| Volume Exported | -        | -        | -        | -        | -        | -        |