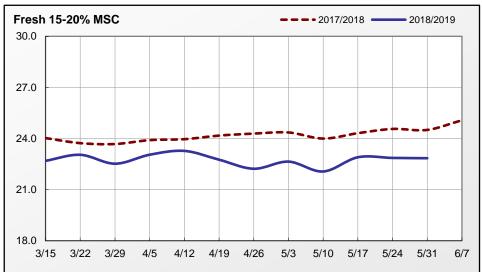

Prices of 15-20% MSC are trending steady. Domestic demand is reported as light to moderate as processors access finished product movement over the Memorial Day weekend and begin calculating anticipated needs for the Fourth of July and the balance of the summer. Demand into export channels is light to instances moderate. Supplies are moderate to fully adequate. Spot market movement remains light as processing schedules are varied in observance of Memorial Day earlier in the week. Market activity is slow to moderate. Supplies of raw materials are moderate. Frame prices are trading at 8-11 cents FOB.

## Weekly MSC Weighted Average Prices (cents/pound) and Volumes (1,000 pounds)

|                 | Frozen        |               |             | Fresh         |               |             |  |
|-----------------|---------------|---------------|-------------|---------------|---------------|-------------|--|
| Fat Content     | 31-May-19     | Last Week     | Last Year   | 31-May-19     | Last Week     | Last Year   |  |
| 15% or Less     |               |               |             |               |               |             |  |
| Price Range     |               |               | -           |               |               | -           |  |
| Wtd Avg Price   |               |               | -           |               |               | -           |  |
| Volume Traded   | -             | -             | -           | -             | -             | -           |  |
| Volume Exported | -             | -             | -           | -             | -             | -           |  |
| 15-20%          |               |               |             |               |               |             |  |
| Price Range     | 26.00 - 28.00 | 27.00 - 28.00 | 32.00-35.00 | 21.00 - 25.00 | 21.00 - 25.50 | 23.00-26.00 |  |
| Wtd Avg Price   | 27.43         | 27.49         | 33.51       | 22.85         | 22.86         | 24.51       |  |
| Volume Traded   | 385           | 560           | 695         | 1,061         | 1,346         | 1,591       |  |
| Volume Exported | 385           | 440           | 575         | -             | -             | 204         |  |
| 20% or More     |               |               |             |               |               |             |  |
| Price Range     |               |               | -           |               |               | -           |  |
| Wtd Avg Price   |               |               | -           |               |               | -           |  |
| Volume Traded   | -             | -             | -           | -             | -             | -           |  |
| Volume Exported | -             | -             | -           | -             | -             | -           |  |