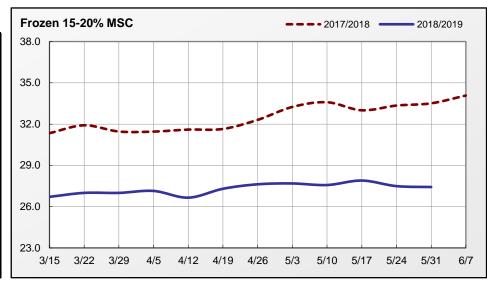

Prices of 15-20% MSC are trending steady. Domestic demand is reported as light to moderate as processors access finished product movement over the Memorial Day weekend and begin calculating anticipated needs for the Fourth of July and the balance of the summer. Demand into export channels is light to instances moderate. Supplies are moderate to fully adequate. Spot market movement remains light as processing schedules are varied in observance of Memorial Day earlier in the week. Market activity is slow to moderate. Supplies of raw materials are moderate. Frame prices are trading at 8-11 cents FOB.

## Weekly MSC Weighted Average Prices (cents/pound) and Volumes (1,000 pounds)

|                 | Frozen        |               |             | Fresh         |               |             |  |
|-----------------|---------------|---------------|-------------|---------------|---------------|-------------|--|
| Fat Content     | 31-May-19     | Last Week     | Last Year   | 31-May-19     | Last Week     | Last Year   |  |
| 15% or Less     |               |               |             |               |               |             |  |
| Price Range     |               |               | -           |               |               | -           |  |
| Wtd Avg Price   |               |               | -           |               |               | -           |  |
| Volume Traded   | -             | -             | -           | -             | -             | -           |  |
| Volume Exported | -             | -             | -           | -             | -             | -           |  |
| 15-20%          |               |               |             |               |               |             |  |
| Price Range     | 26.00 - 28.00 | 27.00 - 28.00 | 32.00-35.00 | 21.00 - 25.00 | 21.00 - 25.50 | 23.00-26.00 |  |
| Wtd Avg Price   | 27.43         | 27.49         | 33.51       | 22.85         | 22.86         | 24.51       |  |
| Volume Traded   | 385           | 560           | 695         | 1,061         | 1,346         | 1,591       |  |
| Volume Exported | 385           | 440           | 575         | -             | -             | 204         |  |
| 20% or More     |               |               |             |               |               |             |  |
| Price Range     |               |               | -           |               |               | -           |  |
| Wtd Avg Price   |               |               | -           |               |               | -           |  |
| Volume Traded   | -             | -             | -           | -             | -             | -           |  |
| Volume Exported | -             | -             | -           | -             | -             | -           |  |