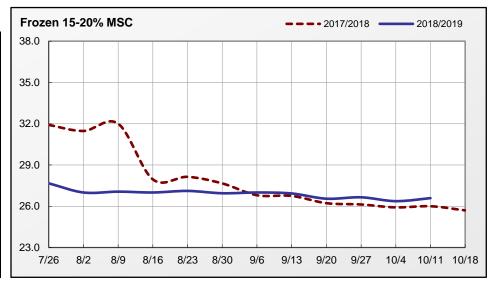

Prices of 15-20% MSC are trending mostly steady. Domestic and export demand remaied light to moderate. Supplies are mostly moderate. Processing schedules are mostly normal. Market activity is slow to moderate. Supplies of raw materials are moderate to heavy with all available options continuing to be used for product movement. Frame prices are unchanged at 5-8 cents FOB, mostly 5-7 cents FOB.

## Weekly MSC Weighted Average Prices (cents/pound) and Volumes (1,000 pounds)

|                 | Frozen        |               |             | Fresh         |               |             |
|-----------------|---------------|---------------|-------------|---------------|---------------|-------------|
| Fat Content     | 11-Oct-19     | Last Week     | Last Year   | 11-Oct-19     | Last Week     | Last Year   |
| 15% or Less     |               |               |             |               |               |             |
| Price Range     |               |               | -           |               |               | -           |
| Wtd Avg Price   |               |               | -           |               |               | -           |
| Volume Traded   | -             | -             | -           | -             | -             | -           |
| Volume Exported | -             | -             | -           | -             | -             | ı           |
| 15-20%          |               |               |             |               |               |             |
| Price Range     | 26.00 - 27.00 | 26.00 - 27.00 | 25.00-27.00 | 20.00 - 25.00 | 19.00 - 25.00 | 18.50-23.00 |
| Wtd Avg Price   | 26.59         | 26.37         | 25.92       | 22.75         | 22.59         | 21.64       |
| Volume Traded   | 605           | 520           | 660         | 1,795         | 2,122         | 1,346       |
| Volume Exported | 506           | 520           | 660         | -             | 122           | 41          |
| 20% or More     |               |               |             |               |               |             |
| Price Range     |               |               | -           |               |               | -           |
| Wtd Avg Price   |               |               | -           |               |               | -           |
| Volume Traded   | -             | -             | -           | -             | -             | -           |
| Volume Exported | -             | -             | -           | -             | -             | -           |