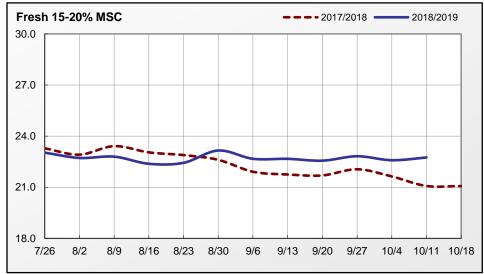

Prices of 15-20% MSC are trending mostly steady. Domestic and export demand remaied light to moderate. Supplies are mostly moderate. Processing schedules are mostly normal. Market activity is slow to moderate. Supplies of raw materials are moderate to heavy with all available options continuing to be used for product movement. Frame prices are unchanged at 5-8 cents FOB, mostly 5-7 cents FOB.

## Weekly MSC Weighted Average Prices (cents/pound) and Volumes (1,000 pounds)

|                 | Frozen        |               |             | Fresh         |               |             |
|-----------------|---------------|---------------|-------------|---------------|---------------|-------------|
| Fat Content     | 11-Oct-19     | Last Week     | Last Year   | 11-Oct-19     | Last Week     | Last Year   |
| 15% or Less     |               |               |             |               |               |             |
| Price Range     |               |               | -           |               |               | -           |
| Wtd Avg Price   |               |               | -           |               |               | -           |
| Volume Traded   | -             | -             | -           | -             | -             | -           |
| Volume Exported | -             | -             | -           | -             | -             | ı           |
| 15-20%          |               |               |             |               |               |             |
| Price Range     | 26.00 - 27.00 | 26.00 - 27.00 | 25.00-27.00 | 20.00 - 25.00 | 19.00 - 25.00 | 18.50-23.00 |
| Wtd Avg Price   | 26.59         | 26.37         | 25.92       | 22.75         | 22.59         | 21.64       |
| Volume Traded   | 605           | 520           | 660         | 1,795         | 2,122         | 1,346       |
| Volume Exported | 506           | 520           | 660         | -             | 122           | 41          |
| 20% or More     |               |               |             |               |               |             |
| Price Range     |               |               | -           |               |               | -           |
| Wtd Avg Price   |               |               | -           |               |               | -           |
| Volume Traded   | -             | -             | -           | -             | -             | -           |
| Volume Exported | -             | -             | -           | -             | -             | -           |