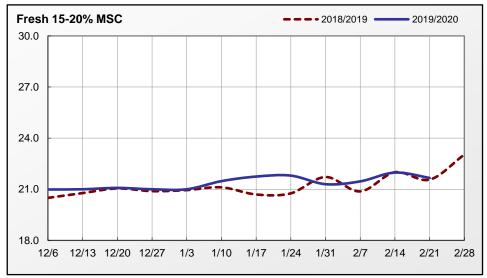

## Weekly MSC Weighted Average Prices (cents/pound) and Volumes (1,000 pounds)

|                 | Frozen        |               |             | Fresh         |               |             |  |
|-----------------|---------------|---------------|-------------|---------------|---------------|-------------|--|
| Fat Content     | 21-Feb-20     | Last Week     | Last Year   | 21-Feb-20     | Last Week     | Last Year   |  |
| 15% or Less     |               |               |             |               |               |             |  |
| Price Range     |               |               | -           |               |               | -           |  |
| Wtd Avg Price   |               |               | -           |               |               | -           |  |
| Volume Traded   | -             | -             | -           | -             | -             | -           |  |
| Volume Exported | -             | -             | -           | -             | -             | -           |  |
| 15-20%          |               |               |             |               |               |             |  |
| Price Range     | 26.00 - 27.00 | 26.00 - 27.00 | 24.00-26.00 | 20.00 - 23.00 | 20.00 - 23.00 | 20.00-24.00 |  |
| Wtd Avg Price   | 26.29         | 26.25         | 25.00       | 21.66         | 21.98         | 22.00       |  |
| Volume Traded   | 1,025         | 1,206         | 495         | 2,468         | 1,958         | 1,428       |  |
| Volume Exported | 1,025         | 1,206         | 495         | 306           | -             | -           |  |
| 20% or More     |               |               |             |               |               |             |  |
| Price Range     |               |               | -           |               |               | -           |  |
| Wtd Avg Price   |               |               | -           |               |               | -           |  |
| Volume Traded   | -             | -             | -           | -             | -             | -           |  |
| Volume Exported | -             | -             | -           | -             | -             | -           |  |