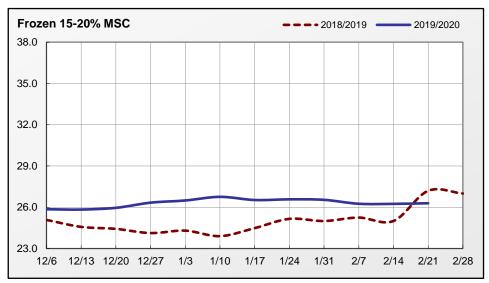

## Weekly MSC Weighted Average Prices (cents/pound) and Volumes (1,000 pounds)

|                 | Frozen        |               |             | Fresh         |               |             |  |
|-----------------|---------------|---------------|-------------|---------------|---------------|-------------|--|
| Fat Content     | 21-Feb-20     | Last Week     | Last Year   | 21-Feb-20     | Last Week     | Last Year   |  |
| 15% or Less     |               |               |             |               |               |             |  |
| Price Range     |               |               | -           |               |               | -           |  |
| Wtd Avg Price   |               |               | -           |               |               | -           |  |
| Volume Traded   | -             | -             | -           | -             | -             | -           |  |
| Volume Exported | -             | -             | -           | -             | -             | -           |  |
| 15-20%          |               |               |             |               |               |             |  |
| Price Range     | 26.00 - 27.00 | 26.00 - 27.00 | 24.00-26.00 | 20.00 - 23.00 | 20.00 - 23.00 | 20.00-24.00 |  |
| Wtd Avg Price   | 26.29         | 26.25         | 25.00       | 21.66         | 21.98         | 22.00       |  |
| Volume Traded   | 1,025         | 1,206         | 495         | 2,468         | 1,958         | 1,428       |  |
| Volume Exported | 1,025         | 1,206         | 495         | 306           | -             | -           |  |
| 20% or More     |               |               |             |               |               |             |  |
| Price Range     |               |               | -           |               |               | -           |  |
| Wtd Avg Price   |               |               | -           |               |               | -           |  |
| Volume Traded   | -             | -             | -           | -             | -             | -           |  |
| Volume Exported | -             | -             | -           | -             | -             | -           |  |