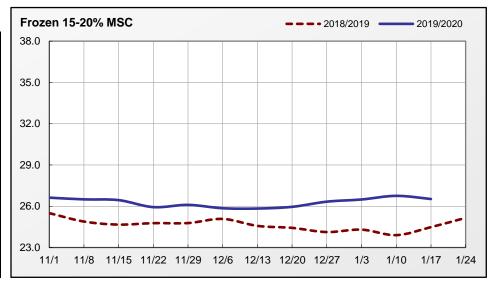

(F.O.B. Shipper Dock or equivalent; negotiated prices in trucklot and less-than-trucklot volumes reported in thousand pound quantities, cents/pound; delivery within 2 weeks.)

Prices of all fat contents of MSC are trending steady. Domestic and export demand is light to moderate and generally following typical seasonal movement. Supplies are sufficient for current needs. Processing schedules return to normal this week with some reporting reduced or varied schedules for next week in observance of MLK day. Market activity is slow to moderate. Supplies of raw materials are moderate. Frame prices are trending mostly steady with trading levels at 5-8 cents FOB, mostly 6-8 cents FOB.

## Weekly MSC Weighted Average Prices (cents/pound) and Volumes (1,000 pounds)

|                 | Frozen        |               |             | Fresh         |               |             |  |
|-----------------|---------------|---------------|-------------|---------------|---------------|-------------|--|
| Fat Content     | 17-Jan-20     | Last Week     | Last Year   | 17-Jan-20     | Last Week     | Last Year   |  |
| 15% or Less     |               |               |             |               |               |             |  |
| Price Range     |               |               | -           |               |               | -           |  |
| Wtd Avg Price   |               |               | -           |               |               | -           |  |
| Volume Traded   | -             | -             | -           | -             | -             | -           |  |
| Volume Exported | -             | -             | -           | -             | -             | -           |  |
| 15-20%          |               |               |             |               |               |             |  |
| Price Range     | 26.00 - 27.50 | 26.00 - 28.00 | 21.00-25.00 | 20.00 - 23.00 | 20.00 - 25.00 | 19.00-24.00 |  |
| Wtd Avg Price   | 26.53         | 26.76         | 23.90       | 21.75         | 21.48         | 21.11       |  |
| Volume Traded   | 1,168         | 790           | 550         | 2,244         | 1,795         | 1,795       |  |
| Volume Exported | 1,168         | 790           | 550         | 82            | -             | ı           |  |
| 20% or More     |               |               |             |               |               |             |  |
| Price Range     |               |               | -           |               |               | -           |  |
| Wtd Avg Price   |               |               | -           |               |               | -           |  |
| Volume Traded   | -             | -             | -           | -             | -             | -           |  |
| Volume Exported | -             | -             | -           | -             | -             | -           |  |