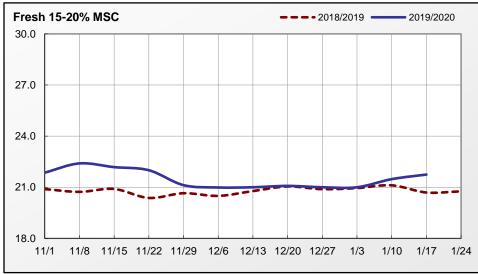

(F.O.B. Shipper Dock or equivalent; negotiated prices in trucklot and less-than-trucklot volumes reported in thousand pound quantities, cents/pound; delivery within 2 weeks.)

Prices of all fat contents of MSC are trending steady. Domestic and export demand is light to moderate and generally following typical seasonal movement. Supplies are sufficient for current needs. Processing schedules return to normal this week with some reporting reduced or varied schedules for next week in observance of MLK day. Market activity is slow to moderate. Supplies of raw materials are moderate. Frame prices are trending mostly steady with trading levels at 5-8 cents FOB, mostly 6-8 cents FOB.

## Weekly MSC Weighted Average Prices (cents/pound) and Volumes (1,000 pounds)

|                 | Frozen        |               |             | Fresh         |               |             |  |
|-----------------|---------------|---------------|-------------|---------------|---------------|-------------|--|
| Fat Content     | 17-Jan-20     | Last Week     | Last Year   | 17-Jan-20     | Last Week     | Last Year   |  |
| 15% or Less     |               |               |             |               |               |             |  |
| Price Range     |               |               | -           |               |               | -           |  |
| Wtd Avg Price   |               |               | -           |               |               | -           |  |
| Volume Traded   | -             | -             | -           | -             | -             | -           |  |
| Volume Exported | -             | -             | -           | -             | -             | -           |  |
| 15-20%          |               |               |             |               |               |             |  |
| Price Range     | 26.00 - 27.50 | 26.00 - 28.00 | 21.00-25.00 | 20.00 - 23.00 | 20.00 - 25.00 | 19.00-24.00 |  |
| Wtd Avg Price   | 26.53         | 26.76         | 23.90       | 21.75         | 21.48         | 21.11       |  |
| Volume Traded   | 1,168         | 790           | 550         | 2,244         | 1,795         | 1,795       |  |
| Volume Exported | 1,168         | 790           | 550         | 82            | -             | ı           |  |
| 20% or More     |               |               |             |               |               |             |  |
| Price Range     |               |               | -           |               |               | -           |  |
| Wtd Avg Price   |               |               | -           |               |               | -           |  |
| Volume Traded   | -             | -             | -           | -             | -             | -           |  |
| Volume Exported | -             | -             | -           | -             | -             | -           |  |