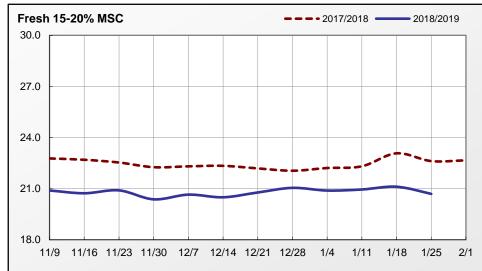

Prices of 15-20% MSC are trending mostly steady. Demand ranges light to moderate into domestic and export channels. Supplies are moderate to fully adequate. Processing schedules return full-time. Market activity is slow to instances moderate. Supplies of raw materials are generally moderate. Frame prices are trading at 6-10 cents FOB, mostly 8 to 10 cents FOB.

## Weekly MSC Weighted Average Prices (cents/pound) and Volumes (1,000 pounds)

|                 | Frozen        |               |             | Fresh         |               |             |  |
|-----------------|---------------|---------------|-------------|---------------|---------------|-------------|--|
| Fat Content     | 25-Jan-19     | Last Week     | Last Year   | 25-Jan-19     | Last Week     | Last Year   |  |
| 15% or Less     |               |               |             |               |               |             |  |
| Price Range     |               |               | -           |               |               | -           |  |
| Wtd Avg Price   |               |               | -           |               |               | -           |  |
| Volume Traded   | -             | -             | -           | -             | -             | -           |  |
| Volume Exported | -             | -             | -           | -             | -             | -           |  |
| 15-20%          |               |               |             |               |               |             |  |
| Price Range     | 21.00 - 26.00 | 21.00 - 25.00 | 28.00-33.00 | 19.00 - 23.00 | 19.00 - 24.00 | 18.00-25.00 |  |
| Wtd Avg Price   | 24.48         | 23.90         | 30.53       | 20.69         | 21.11         | 22.62       |  |
| Volume Traded   | 695           | 550           | 1,035       | 2,060         | 1,795         | 1,897       |  |
| Volume Exported | 495           | 550           | 1,035       | 530           | -             | -           |  |
| 20% or More     |               |               |             |               |               |             |  |
| Price Range     |               |               | -           |               |               | -           |  |
| Wtd Avg Price   |               |               | -           |               |               | -           |  |
| Volume Traded   | -             | -             | -           | -             | -             | -           |  |
| Volume Exported | -             | -             | -           | -             | -             | -           |  |