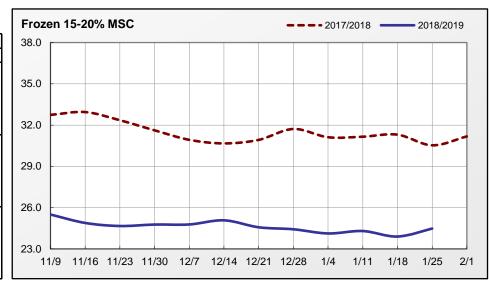

Prices of 15-20% MSC are trending mostly steady. Demand ranges light to moderate into domestic and export channels. Supplies are moderate to fully adequate. Processing schedules return full-time. Market activity is slow to instances moderate. Supplies of raw materials are generally moderate. Frame prices are trading at 6-10 cents FOB, mostly 8 to 10 cents FOB.

## Weekly MSC Weighted Average Prices (cents/pound) and Volumes (1,000 pounds)

|                 | Frozen        |               |             | Fresh         |               |             |  |
|-----------------|---------------|---------------|-------------|---------------|---------------|-------------|--|
| Fat Content     | 25-Jan-19     | Last Week     | Last Year   | 25-Jan-19     | Last Week     | Last Year   |  |
| 15% or Less     |               |               |             |               |               |             |  |
| Price Range     |               |               | -           |               |               | -           |  |
| Wtd Avg Price   |               |               | -           |               |               | -           |  |
| Volume Traded   | -             | -             | -           | -             | -             | -           |  |
| Volume Exported | -             | -             | -           | -             | -             | -           |  |
| 15-20%          |               |               |             |               |               |             |  |
| Price Range     | 21.00 - 26.00 | 21.00 - 25.00 | 28.00-33.00 | 19.00 - 23.00 | 19.00 - 24.00 | 18.00-25.00 |  |
| Wtd Avg Price   | 24.48         | 23.90         | 30.53       | 20.69         | 21.11         | 22.62       |  |
| Volume Traded   | 695           | 550           | 1,035       | 2,060         | 1,795         | 1,897       |  |
| Volume Exported | 495           | 550           | 1,035       | 530           | -             | -           |  |
| 20% or More     |               |               |             |               |               |             |  |
| Price Range     |               |               | -           |               |               | -           |  |
| Wtd Avg Price   |               |               | -           |               |               | -           |  |
| Volume Traded   | -             | -             | -           | -             | -             | -           |  |
| Volume Exported | -             | -             | -           | -             | -             | -           |  |