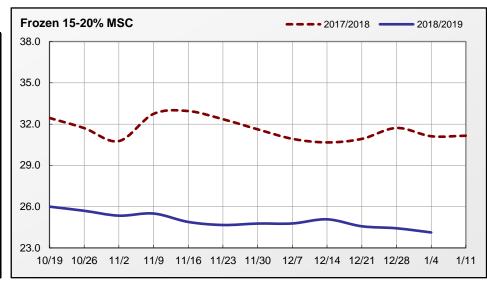

Prices of 15-20% MSC are trending steady to weak. Spot market demand is light to instances moderate into both domestic and export channels. Supplies are mixed, as industry works through a second consecutive week with a major Holiday. Processing schedules were reduced to varied in observance of the New Year holiday. Market activity is slow. Supplies of raw materials range light to available. Frame prices are trading at levels between 8-10 cents FOB.

## Weekly MSC Weighted Average Prices (cents/pound) and Volumes (1,000 pounds)

|                 | Frozen        |               |             | Fresh         |               |             |  |
|-----------------|---------------|---------------|-------------|---------------|---------------|-------------|--|
| Fat Content     | 4-Jan-19      | Last Week     | Last Year   | 4-Jan-19      | Last Week     | Last Year   |  |
| 15% or Less     |               |               |             |               |               |             |  |
| Price Range     |               |               | -           |               |               | -           |  |
| Wtd Avg Price   |               |               | -           |               |               | -           |  |
| Volume Traded   | -             | -             | -           | -             | -             | -           |  |
| Volume Exported | -             | -             | -           | -             | -             | -           |  |
| 15-20%          |               |               |             |               |               |             |  |
| Price Range     | 21.00 - 25.00 | 21.00 - 25.00 | 29.00-33.00 | 19.00 - 23.50 | 19.00 - 23.50 | 20.00-25.00 |  |
| Wtd Avg Price   | 24.13         | 24.43         | 31.12       | 20.89         | 21.05         | 22.21       |  |
| Volume Traded   | 440           | 385           | 851         | 1,285         | 1,199         | 1,112       |  |
| Volume Exported | 440           | 385           | 851         | -             | -             | -           |  |
| 20% or More     |               |               |             |               |               |             |  |
| Price Range     |               |               | -           |               |               | -           |  |
| Wtd Avg Price   |               |               | -           |               |               | -           |  |
| Volume Traded   | -             | -             | -           | -             | -             | -           |  |
| Volume Exported | -             | -             | -           | -             | -             | -           |  |