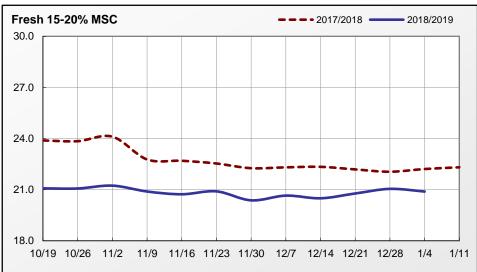

Prices of 15-20% MSC are trending steady to weak. Spot market demand is light to instances moderate into both domestic and export channels. Supplies are mixed, as industry works through a second consecutive week with a major Holiday. Processing schedules were reduced to varied in observance of the New Year holiday. Market activity is slow. Supplies of raw materials range light to available. Frame prices are trading at levels between 8-10 cents FOB.

## Weekly MSC Weighted Average Prices (cents/pound) and Volumes (1,000 pounds)

|                 | Frozen        |               |             | Fresh         |               |             |  |
|-----------------|---------------|---------------|-------------|---------------|---------------|-------------|--|
| Fat Content     | 4-Jan-19      | Last Week     | Last Year   | 4-Jan-19      | Last Week     | Last Year   |  |
| 15% or Less     |               |               |             |               |               |             |  |
| Price Range     |               |               | -           |               |               | -           |  |
| Wtd Avg Price   |               |               | -           |               |               | -           |  |
| Volume Traded   | -             | -             | -           | -             | -             | -           |  |
| Volume Exported | -             | -             | -           | -             | -             | -           |  |
| 15-20%          |               |               |             |               |               |             |  |
| Price Range     | 21.00 - 25.00 | 21.00 - 25.00 | 29.00-33.00 | 19.00 - 23.50 | 19.00 - 23.50 | 20.00-25.00 |  |
| Wtd Avg Price   | 24.13         | 24.43         | 31.12       | 20.89         | 21.05         | 22.21       |  |
| Volume Traded   | 440           | 385           | 851         | 1,285         | 1,199         | 1,112       |  |
| Volume Exported | 440           | 385           | 851         | -             | -             | -           |  |
| 20% or More     |               |               |             |               |               |             |  |
| Price Range     |               |               | -           |               |               | -           |  |
| Wtd Avg Price   |               |               | -           |               |               | -           |  |
| Volume Traded   | -             | -             | -           | -             | -             | -           |  |
| Volume Exported | -             | -             | -           | -             | -             | -           |  |