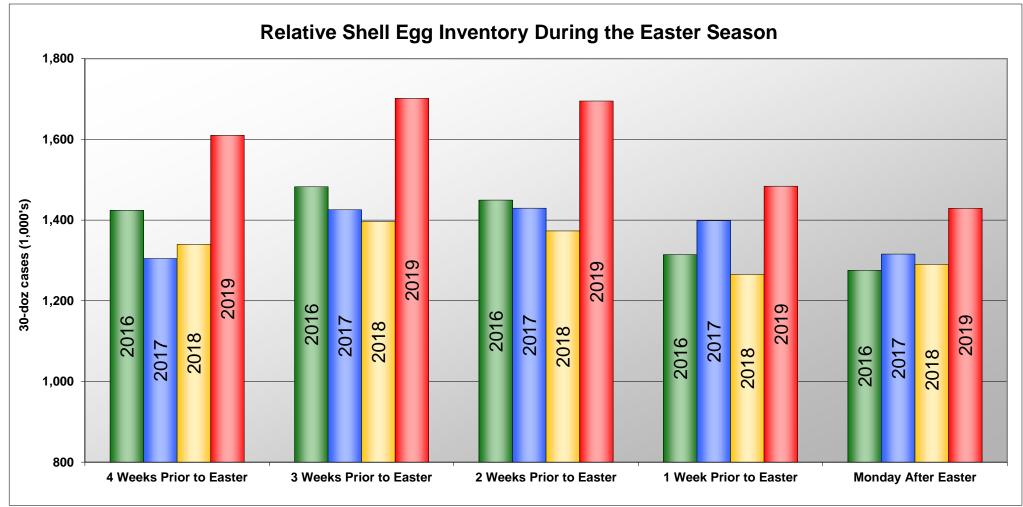

Shell Egg Inventories During The Easter Holiday Marketing Period with National FOB Shell Egg 5-Day Rolling Average for Animal Care Certified Graded Loose Large Shell Egg Prices

|                         | 2019   | 2019  | 2018   | 2018   | 2017   | 2017  | 2016   | 2016  |      |              |  |
|-------------------------|--------|-------|--------|--------|--------|-------|--------|-------|------|--------------|--|
|                         | lnv.   | Price | Inv.   | Price  | lnv.   | Price | lnv.   | Price | E    | Easter Dates |  |
| 4 Weeks Prior to Easter | 1610.1 | 67.81 | 1339.8 | 146.65 | 1304.7 | 65.68 | 1423.7 | 73.62 | 2015 | 04/05/15     |  |
| 3 Weeks Prior to Easter | 1701.4 | 57.17 | 1396.3 | 167.83 | 1425.5 | 64.33 | 1482.5 | 72.00 | 2016 | 03/27/16     |  |
| 2 Weeks Prior to Easter | 1695.0 | 47.74 | 1373.0 | 188.33 | 1429.4 | 59.19 | 1449.5 | 69.00 | 2017 | 04/16/17     |  |
| 1 Week Prior to Easter  | 1483.9 | 39.80 | 1265.4 | 216.14 | 1398.3 | 56.15 | 1314.4 | 68.80 | 2018 | 04/01/18     |  |
| Monday After Easter     | 1429.0 | 39.25 | 1290.0 | 201.06 | 1315.7 | 35.90 | 1275.5 | 67.78 | 2019 | 04/21/18     |  |