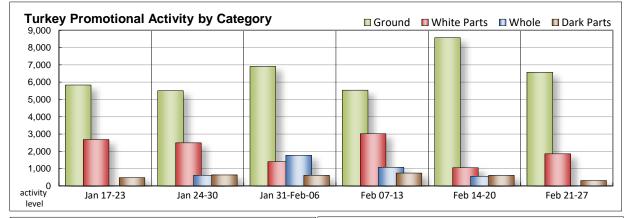

Turkey feature activity slows as we enter the last week of February. Whole birds are void from ad space. Bone-in and rotisserie breasts increase in offerings and price. There are some lucrative values on fresh cutlets and tenders enticing the customer through the door, although limited to two regions. Dark part offers retreat and predominantly center on the fresh variety. Grinds are less active with the focus remaining on 85% and 93% leans. Conventional patties, 93% lean, and specialty items are better valued. Deli activity decreases even though there is an increase in service deli offerings. Whole muscle and shaving meats are viewed at lower price levels.