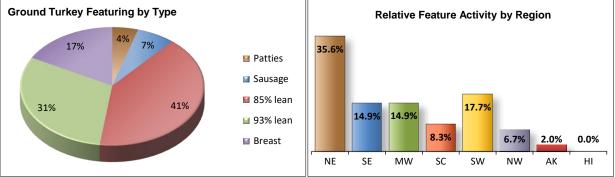

Turkey feature activity slows as we enter the last week of February. Whole birds are void from ad space. Bone-in and rotisserie breasts increase in offerings and price. There are some lucrative values on fresh cutlets and tenders enticing the customer through the door, although limited to two regions. Dark part offers retreat and predominantly center on the fresh variety. Grinds are less active with the focus remaining on 85% and 93% leans. Conventional patties, 93% lean, and specialty items are better valued. Deli activity decreases even though there is an increase in service deli offerings. Whole muscle and shaving meats are viewed at lower price levels.