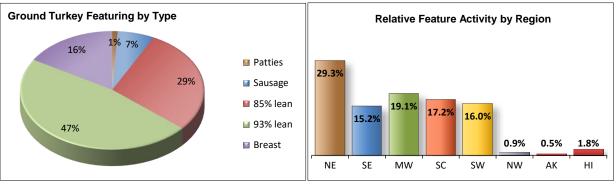

Feature activity slows this week. Whole birds are a little easier to find as their time to bask in the spotlight nears. Retailers give a glimpse at enticing values. Frozen bone-in breasts garner more circular space; prices trend steady to higher. White meat offers are limited after a strong showing of marinated tenders last week. Smoked dark parts are back in the mix. Grinds are less active with 93% lean accounting for almost half of those features. Conventional sausage and rolls, along with most specialty varieties, are better valued. However, you will tend to pay a little more for the balance. As the weather cools in many areas of the country, so does the deli ads. Turkey service deli meats are found at lower price levels.