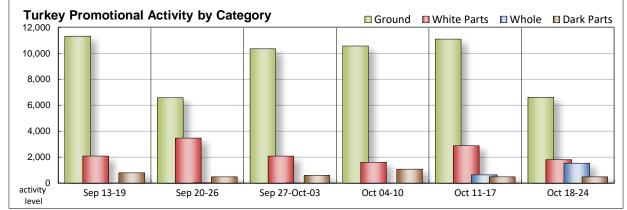

Feature activity slows this week. Whole birds are a little easier to find as their time to bask in the spotlight nears. Retailers give a glimpse at enticing values. Frozen bone-in breasts garner more circular space; prices trend steady to higher. White meat offers are limited after a strong showing of marinated tenders last week. Smoked dark parts are back in the mix. Grinds are less active with 93% lean accounting for almost half of those features. Conventional sausage and rolls, along with most specialty varieties, are better valued. However, you will tend to pay a little more for the balance. As the weather cools in many areas of the country, so does the deli ads. Turkey service deli meats are found at lower price levels.