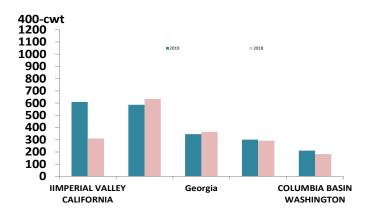

#### SALES F.O.B. SHIPPING POINT AND DELIVERED SALES SHIPPING POINT BASIS

---IMPERIAL VALLEY, CALIFORNIA (Idaho Falls) DEMAND GOOD. REMAINING SUPPLY IN TOO FEW HANDS TO ESTABLISH A MARKET. LAST REPORT

---SAN JOAQUIN VALLEY, CALIFORNIA (Idaho Falls) SUPPLY FAIRLY LIGHT. DEMAND EXCEEDS SUPPLY. MARKET STEADY.