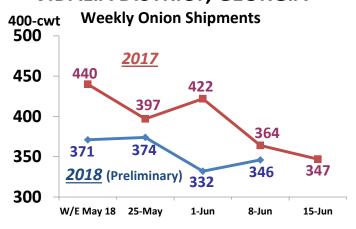

| NOTE: Total for Saturday, Ju  | une 08 inclu                            | ding curr  | ent wee | k ending | g numbe | rs is 63' | 7.      |     |          |        |         |















# LOWER RIO GRANDE VALLEY, TEXAS Weekly Onion Shipments





# **VIDALIA DISTRICT, GEORGIA**



### **U.S. ONION SHIPMENTS**



Mick J. Davie, Local Representative

### TOP 5 ONION SHIPPING AREAS Week Ending June 08, 2019