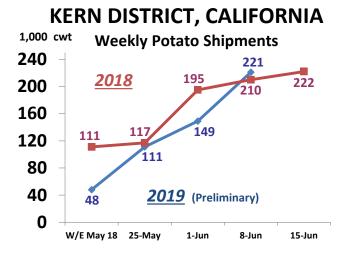

# ---KERN DISTRICT, CALIFORNIA Idaho Falls) DEMAND WHITE MODERATE, OTHERS VERY GOOD. MARKET STEADY.

Round Red U.S. One

baled 10 5-lb film bags

sz A 17.00-19.00 mostly 19.00

50 lb cartons

sz A 16.00-18.00 mostly 18.00

sz B 18.00-20.00 mostly 18.00

Creamers 3/4-1 5/8" 38.00-40.00

U.S. Two 50 lb sacks

sz A 9.50-10.00 mostly 10.00

Long White U.S. One

baled 10 5-lb film bags

sz A 21.00

50 lb cartons

sz A 20.00

sz B 12.00-14.00

Creamers 3/4-1 5/8" 35.00-40.00

U.S. Two 50 lb sacks

sz A 8.00

Yellow Type U.S. One

baled 10 5-lb film bags

sz A 19.00

50 lb cartons

sz A 18.00

sz B 12.00-14.00

Creamers 3/4-1 5/8" 35.00-40.00

U.S. Two 50 lb sacks

sz A 8.00-10.00

# ---ELIZABETH CITY DISTRICT NORTH CAROLINA (Raleigh)

DEMAND MODERATE. Report issued on Monday. **Round White Atlantic** 85% or Better U.S. One per cwt contrct

1 5/8" min 10.75-12.50 FIRST REPORT.

|                            | POTA               | TOES - SI    | HIPMI      | ENTS &   | : IMPO  | DRTS - | 1.000          | CWT | 1        |           |           |
|----------------------------|--------------------|--------------|------------|----------|---------|--------|----------------|-----|----------|-----------|-----------|
| Areas currently ship       |                    |              |            |          |         |        |                |     |          | TD        | FINAL     |
|                            |                    | Tues         | Wed        | Thur     | Fri     | Sat    | Sun            | Mon | THIS     | LAST      | LAST      |
| June                       |                    | 4            | 5          | 6        | 7       | 8      | 9              | 10  | SSN      | SSN       | SSN       |
| Idaho-2018                 | TR                 | 107          | 166        | 144      | 125     | 0      | 0              | 156 | 27350    | 26026     | 32197     |
|                            | TR-EXPT            | 8            | 3          | 12       | 10      | 0      | 0              | 10  | 1049     | 179       | 267       |
|                            | RL & PB            | 10           | 12         | 12       | 15      | 0      | 0              | 8   | 3235     | 3191      | 3871      |
| Organ                      | nic TR             | 0            | 0          | 0        | 0       | 0      | 0              | 0   | 44       | 23        | 23        |
| Organ                      | Total              | 125          | 181        | 168      | 150     | 0      | 0              | 174 | 31678    | 29419     | 36358     |
| Animono                    | TR                 | W/E 06/0     |            | 100      | 130     | U      | <u> </u>       | 1/4 |          |           |           |
| Arizona                    |                    |              |            |          |         |        |                |     | 120      | 128       | 365       |
|                            | RL & PB            | 1            | 0          | 0        | 1       | 0      | 0              | 1   | 5        | 5         | 5         |
| California                 |                    |              |            |          |         |        |                |     |          |           |           |
| Northern Califronia        |                    | W/E 06/0     |            |          |         |        |                |     | 213      | 267       | 366       |
|                            | TR-EXPT            | W/E 3/23     |            |          |         |        |                |     | 9        | 12        | 31        |
| _                          | nic TR             | W/E 06/0     |            |          |         |        |                |     | 211      | 229       | 233       |
| Kern                       | TR EXPE            | W/E 06/0     |            |          |         |        |                |     | 1001     | 1039      | 2620      |
|                            | TR-EXPT<br>RL & PB | W/E 06/0     | 18: 6<br>7 | 1        | 9       | 9      | 0              | 2   | 17<br>47 | 18<br>106 | 41<br>282 |
| Owner                      | nic TR             | W/E 06/0     |            | 1        | 9       | 9      | U              |     | 61       | 49        | 282       |
| Colorado                   | TR                 | 45           | 43         | 35       | 47      | 3      | 0              | 56  | 9,549    | 8,692     | 10,376    |
| San Luis Valley            | TR-EXPT            | W/E 06/0     |            | 33       | 4/      | 3      | U              | 50  | 9,349    | 1,000     | 1,191     |
| San Luis vancy             | RL & PB            | 0            | 3          | 0        | 0       | 0      | 0              | 1   | 233      | 553       | 585       |
| Organ                      | nic TR             | 1            | 5          | 1        | 1       | 0      | 0              | 0   | 602      | 569       | 592       |
| Florida                    | TR                 | 25           | 24         | 16       | 28      | 16     | 0              | 20  | 2,492    | 2,224     | 2,436     |
| 110110                     | TR-EXPT            | 0            | 0          | 0        | 0       | 0      | 0              | 0   | 23       | 57        | 57        |
| Michigan                   | TR                 | W/E 06/0     | 08: 27     |          |         |        |                |     | 1,964    | 2,271     | 2,447     |
| Minnesota                  |                    |              |            |          |         |        |                |     | ,        | , .       | , .       |
| Big Lake & Central 20      | )18 TR             | W/E 06/0     | 08: 1      |          |         |        |                |     | 1,642    | 1,765     | 1,775     |
| Red River Valley           | TR                 | W/E 06/0     | 8: 9       |          |         |        |                |     | 473      | 370       | 456       |
| Nebraska                   | TR                 | 4            | 5          | 9        | 5       | 0      | 0              | 11  | 2,213    | 3,105     | 3,333     |
| North Dakota               |                    |              |            |          |         |        |                |     |          |           |           |
| Red River Valley           | TR                 | W/E 06/0     | 8: 19      |          |         |        |                |     | 2,635    | 2,996     | 3,290     |
|                            | RL & PB            | 0            | 0          | 0        | 0       | 0      | 0              | 0   | 364      | 369       | 369       |
| Oregon                     |                    | ****         |            |          |         |        |                |     | 10.5     |           |           |
| Klamath Basin              | TR                 | W/E 06/0     |            |          |         |        |                |     | 482      | 623       | 673       |
|                            | nic TR             | W/E 6/01     |            | 2        |         |        |                |     | 65       | 270       | 270       |
| Umatilla Basin 2018        |                    | 2            | 3          | 3        | 4       | 0      | 0              | 4   | 742      | 987       | 1,131     |
|                            | TR-EXPT            | 1            | 0          | <u>l</u> | 1       | 0      | 0              | 1   | 296      | 315       | 341       |
| Texas                      | RL & PB            | 0            | 0          | 0        | 0       | 0      | 0              | 0   | 24       | 41        | 48        |
| Hereford Hi-Plains         | TR                 | W/E 06/0     | 10. 12     |          |         |        |                |     | 3519     | 2726      | 2740      |
| San Antonio                | TR                 | W/E 06/0     |            |          |         |        |                |     | 73       | 107       | 115       |
| Washington                 | IK                 | VV / L 00/ C | 0. 13      |          |         |        |                |     | 13       | 107       | 113       |
| Columbia Basin 201         | 18 TR              | 10           | 10         | 10       | 13      | 5      | 0              | 11  | 4,297    | 5,267     | 5,711     |
| Columbia Dasiii 201        | TR-EXPT            | 5            | 4          | 8        | 4       | 0      | 0              | 7   | 1,546    | 1,710     | 1,942     |
|                            | RL & PB            | <u>J</u>     | 1          | 0        | 0       | 0      | 0              | 1   | 323      | 269       | 304       |
| Organ                      | nic TR             | 0            | 0          | 0        | 0       | 0      | 0              | 0   | 373      | 494       | 494       |
| Wisconsin 201              |                    | 9            | 12         | 12       | 15      | 0      | 0              | 10  | 4,902    | 6,380     | 6,917     |
|                            | nic TR             | 0            | 0          | 0        | 0       | 0      | 0              | 0   | 30       | 42        | 42        |
| Canada-Commerce            | 2018 Crop .        |              |            |          |         | U      | U              | U   | 2,007    | 2,071     | 6,210     |
|                            | 2010 CIOP .        |              |            |          |         | 22     | Λ              | 200 |          |           |           |
| TOTAL                      |                    | 238          | 298        | 264      | 278     | 33     | 0              |     | 73175    | /44/4     | 88218     |
| <b>NOTE:</b> Total for Sat | urday, June 08     | s including  | current    | week er  | nding n | umbers | ıs <b>432.</b> |     |          |           |           |