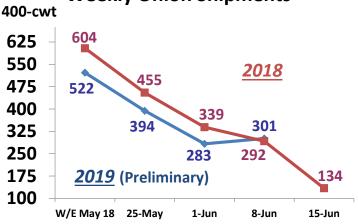

#### SALES F.O.B. SHIPPING POINT AND DELIVERED SALES SHIPPING POINT BASIS

---IMPERIAL VALLEY, CALIFORNIA (Idaho Falls) DEMAND GOOD. REMAINING SUPPLY IN TOO FEW HANDS TO ESTABLISH A MARKET. LAST REPORT

---SAN JOAQUIN VALLEY, CALIFORNIA (Idaho Falls) SUPPLY FAIRLY LIGHT. DEMAND EXCEEDS SUPPLY. MARKET STEADY.