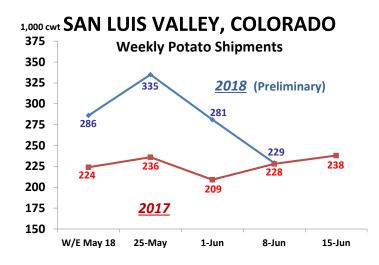

# ---SAN LUIS VALLEY, COLORADO (Idaho

Falls)

SUPPLY FAIRLY LIGHT. DEMAND VERY LIGHT. MARKET STEADY.

Russet Norkotah/Other Varieties U.S. One

baled 5 10-lb film bags

sz A 7.00-7.50

baled 10 5-lb film bags

sz A 8.00-8.50 occas higher

50 lb cartons

40s 12.00-13.50 mostly 13.00-13.50

50s 13.00-14.00 mostly 13.50-14.00

60s 13.50-14.00

70s 13.00-14.00 mostly 13.50-14.00

80s 12.50-14.00 mostly 13.00-13.50

90s 12.00-14.00 mostly 13.00-13.50

100s 12.00-14.00 mostly 13.00-13.50

U.S. Two

baled 5 10-lb film bags 6.00-6.50 mostly 6.00

50 lb sacks

10 oz min 7.00-8.00 mostly 8.00

U.S. Coml bulk

per cwt 9.50-10.00 mostly 10.00

# ---ELIZABETH CITY DISTRICT NORTH CAROLINA (Raleigh)

DEMAND MODERATE. Report issued on Monday. **Round White Atlantic** 85% or Better U.S. One per cwt contrct

1 5/8" min 10.75-12.50 FIRST REPORT.

|                            | POTA               | TOES - SI    | HIPMI      | ENTS &   | : IMPO  | DRTS - | 1.000          | CWT | 1        |           |           |
|----------------------------|--------------------|--------------|------------|----------|---------|--------|----------------|-----|----------|-----------|-----------|
| Areas currently ship       |                    |              |            |          |         |        |                |     |          | TD        | FINAL     |
|                            |                    | Tues         | Wed        | Thur     | Fri     | Sat    | Sun            | Mon | THIS     | LAST      | LAST      |
| June                       |                    | 4            | 5          | 6        | 7       | 8      | 9              | 10  | SSN      | SSN       | SSN       |
| Idaho-2018                 | TR                 | 107          | 166        | 144      | 125     | 0      | 0              | 156 | 27350    | 26026     | 32197     |
|                            | TR-EXPT            | 8            | 3          | 12       | 10      | 0      | 0              | 10  | 1049     | 179       | 267       |
|                            | RL & PB            | 10           | 12         | 12       | 15      | 0      | 0              | 8   | 3235     | 3191      | 3871      |
| Organ                      | nic TR             | 0            | 0          | 0        | 0       | 0      | 0              | 0   | 44       | 23        | 23        |
| Organ                      | Total              | 125          | 181        | 168      | 150     | 0      | 0              | 174 | 31678    | 29419     | 36358     |
| Animono                    | TR                 | W/E 06/0     |            | 100      | 130     | U      | <u> </u>       | 1/4 |          |           |           |
| Arizona                    |                    |              |            |          |         |        |                |     | 120      | 128       | 365       |
|                            | RL & PB            | 1            | 0          | 0        | 1       | 0      | 0              | 1   | 5        | 5         | 5         |
| California                 |                    |              |            |          |         |        |                |     |          |           |           |
| Northern Califronia        |                    | W/E 06/0     |            |          |         |        |                |     | 213      | 267       | 366       |
|                            | TR-EXPT            | W/E 3/23     |            |          |         |        |                |     | 9        | 12        | 31        |
| _                          | nic TR             | W/E 06/0     |            |          |         |        |                |     | 211      | 229       | 233       |
| Kern                       | TR EXPE            | W/E 06/0     |            |          |         |        |                |     | 1001     | 1039      | 2620      |
|                            | TR-EXPT<br>RL & PB | W/E 06/0     | 18: 6<br>7 | 1        | 9       | 9      | 0              | 2   | 17<br>47 | 18<br>106 | 41<br>282 |
| Owner                      | nic TR             | W/E 06/0     |            | 1        | 9       | 9      | U              |     | 61       | 49        | 282       |
| Colorado                   | TR                 | 45           | 43         | 35       | 47      | 3      | 0              | 56  | 9,549    | 8,692     | 10,376    |
| San Luis Valley            | TR-EXPT            | W/E 06/0     |            | 33       | 4/      | 3      | U              | 50  | 9,349    | 1,000     | 1,191     |
| San Luis vancy             | RL & PB            | 0            | 3          | 0        | 0       | 0      | 0              | 1   | 233      | 553       | 585       |
| Organ                      | nic TR             | 1            | 5          | 1        | 1       | 0      | 0              | 0   | 602      | 569       | 592       |
| Florida                    | TR                 | 25           | 24         | 16       | 28      | 16     | 0              | 20  | 2,492    | 2,224     | 2,436     |
| 110110                     | TR-EXPT            | 0            | 0          | 0        | 0       | 0      | 0              | 0   | 23       | 57        | 57        |
| Michigan                   | TR                 | W/E 06/0     | 08: 27     |          |         |        |                |     | 1,964    | 2,271     | 2,447     |
| Minnesota                  |                    |              |            |          |         |        |                |     | ,        | , .       | , .       |
| Big Lake & Central 20      | )18 TR             | W/E 06/0     | 08: 1      |          |         |        |                |     | 1,642    | 1,765     | 1,775     |
| Red River Valley           | TR                 | W/E 06/0     | 8: 9       |          |         |        |                |     | 473      | 370       | 456       |
| Nebraska                   | TR                 | 4            | 5          | 9        | 5       | 0      | 0              | 11  | 2,213    | 3,105     | 3,333     |
| North Dakota               |                    |              |            |          |         |        |                |     |          |           |           |
| Red River Valley           | TR                 | W/E 06/0     | 8: 19      |          |         |        |                |     | 2,635    | 2,996     | 3,290     |
|                            | RL & PB            | 0            | 0          | 0        | 0       | 0      | 0              | 0   | 364      | 369       | 369       |
| Oregon                     |                    | ****         |            |          |         |        |                |     | 10.5     |           |           |
| Klamath Basin              | TR                 | W/E 06/0     |            |          |         |        |                |     | 482      | 623       | 673       |
|                            | nic TR             | W/E 6/01     |            | 2        |         |        |                |     | 65       | 270       | 270       |
| Umatilla Basin 2018        |                    | 2            | 3          | 3        | 4       | 0      | 0              | 4   | 742      | 987       | 1,131     |
|                            | TR-EXPT            | 1            | 0          | <u>l</u> | 1       | 0      | 0              | 1   | 296      | 315       | 341       |
| Texas                      | RL & PB            | 0            | 0          | 0        | 0       | 0      | 0              | 0   | 24       | 41        | 48        |
| Hereford Hi-Plains         | TR                 | W/E 06/0     | 10. 12     |          |         |        |                |     | 3519     | 2726      | 2740      |
| San Antonio                | TR                 | W/E 06/0     |            |          |         |        |                |     | 73       | 107       | 115       |
| Washington                 | IK                 | VV / L 00/ C | 0. 13      |          |         |        |                |     | 13       | 107       | 113       |
| Columbia Basin 201         | 18 TR              | 10           | 10         | 10       | 13      | 5      | 0              | 11  | 4,297    | 5,267     | 5,711     |
| Columbia Dasiii 201        | TR-EXPT            | 5            | 4          | 8        | 4       | 0      | 0              | 7   | 1,546    | 1,710     | 1,942     |
|                            | RL & PB            | <u>J</u>     | 1          | 0        | 0       | 0      | 0              | 1   | 323      | 269       | 304       |
| Organ                      | nic TR             | 0            | 0          | 0        | 0       | 0      | 0              | 0   | 373      | 494       | 494       |
| Wisconsin 201              |                    | 9            | 12         | 12       | 15      | 0      | 0              | 10  | 4,902    | 6,380     | 6,917     |
|                            | nic TR             | 0            | 0          | 0        | 0       | 0      | 0              | 0   | 30       | 42        | 42        |
| Canada-Commerce            | 2018 Crop .        |              |            |          |         | U      | U              | U   | 2,007    | 2,071     | 6,210     |
|                            | 2010 CIOP .        |              |            |          |         | 22     | Λ              | 200 |          |           |           |
| TOTAL                      |                    | 238          | 298        | 264      | 278     | 33     | 0              |     | 73175    | /44/4     | 88218     |
| <b>NOTE:</b> Total for Sat | urday, June 08     | s including  | current    | week er  | nding n | umbers | ıs <b>432.</b> |     |          |           |           |