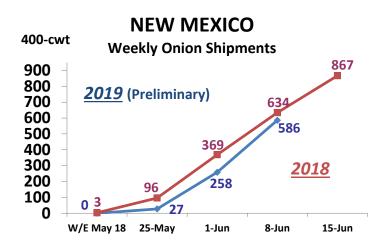

#### White

50 lb sacks jbo 15.00-18.00 med 15.00-16.00 **Red Globe Type** 

25 lb sacks

jbo 12.00-14.00 med 12.00-14.00

---SOUTHERN NEW MEXICO (Idaho Falls)
DEMAND GOOD. MARKET YELLOW HIGHER,
RED MEDIUM SLIGHTLY HIGHER, OTHERS

**ABOUT STEADY**. Supplies and harvest curtailed due to wet fields.