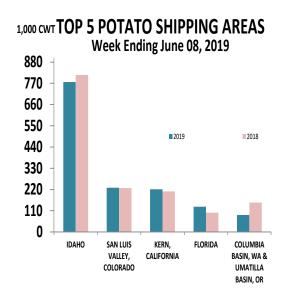

# ---ELIZABETH CITY DISTRICT NORTH CAROLINA (Raleigh)

DEMAND MODERATE. Report issued on Monday. **Round White Atlantic** 85% or Better U.S. One per cwt contrct

1 5/8" min 10.75-12.50 FIRST REPORT.

|                            | POTA               | TOES - SI    | HIPMI      | ENTS &   | : IMPO  | DRTS - | 1.000          | CWT | 1        |           |           |
|----------------------------|--------------------|--------------|------------|----------|---------|--------|----------------|-----|----------|-----------|-----------|
| Areas currently ship       |                    |              |            |          |         |        |                |     |          | TD        | FINAL     |
|                            |                    | Tues         | Wed        | Thur     | Fri     | Sat    | Sun            | Mon | THIS     | LAST      | LAST      |
| June                       |                    | 4            | 5          | 6        | 7       | 8      | 9              | 10  | SSN      | SSN       | SSN       |
| Idaho-2018                 | TR                 | 107          | 166        | 144      | 125     | 0      | 0              | 156 | 27350    | 26026     | 32197     |
|                            | TR-EXPT            | 8            | 3          | 12       | 10      | 0      | 0              | 10  | 1049     | 179       | 267       |
|                            | RL & PB            | 10           | 12         | 12       | 15      | 0      | 0              | 8   | 3235     | 3191      | 3871      |
| Organ                      | nic TR             | 0            | 0          | 0        | 0       | 0      | 0              | 0   | 44       | 23        | 23        |
| Organ                      | Total              | 125          | 181        | 168      | 150     | 0      | 0              | 174 | 31678    | 29419     | 36358     |
| Animono                    | TR                 | W/E 06/0     |            | 100      | 130     | U      | <u> </u>       | 1/4 |          |           |           |
| Arizona                    |                    |              |            |          |         |        |                |     | 120      | 128       | 365       |
|                            | RL & PB            | 1            | 0          | 0        | 1       | 0      | 0              | 1   | 5        | 5         | 5         |
| California                 |                    |              |            |          |         |        |                |     |          |           |           |
| Northern Califronia        |                    | W/E 06/0     |            |          |         |        |                |     | 213      | 267       | 366       |
|                            | TR-EXPT            | W/E 3/23     |            |          |         |        |                |     | 9        | 12        | 31        |
| _                          | nic TR             | W/E 06/0     |            |          |         |        |                |     | 211      | 229       | 233       |
| Kern                       | TR EXPE            | W/E 06/0     |            |          |         |        |                |     | 1001     | 1039      | 2620      |
|                            | TR-EXPT<br>RL & PB | W/E 06/0     | 18: 6<br>7 | 1        | 9       | 9      | 0              | 2   | 17<br>47 | 18<br>106 | 41<br>282 |
| Owner                      | nic TR             | W/E 06/0     |            | 1        | 9       | 9      | U              |     | 61       | 49        | 282       |
| Colorado                   | TR                 | 45           | 43         | 35       | 47      | 3      | 0              | 56  | 9,549    | 8,692     | 10,376    |
| San Luis Valley            | TR-EXPT            | W/E 06/0     |            | 33       | 4/      | 3      | U              | 50  | 9,349    | 1,000     | 1,191     |
| San Luis vancy             | RL & PB            | 0            | 3          | 0        | 0       | 0      | 0              | 1   | 233      | 553       | 585       |
| Organ                      | nic TR             | 1            | 5          | 1        | 1       | 0      | 0              | 0   | 602      | 569       | 592       |
| Florida                    | TR                 | 25           | 24         | 16       | 28      | 16     | 0              | 20  | 2,492    | 2,224     | 2,436     |
| 110110                     | TR-EXPT            | 0            | 0          | 0        | 0       | 0      | 0              | 0   | 23       | 57        | 57        |
| Michigan                   | TR                 | W/E 06/0     | 08: 27     |          |         |        |                |     | 1,964    | 2,271     | 2,447     |
| Minnesota                  |                    |              |            |          |         |        |                |     | ,        | , .       | , .       |
| Big Lake & Central 20      | )18 TR             | W/E 06/0     | 08: 1      |          |         |        |                |     | 1,642    | 1,765     | 1,775     |
| Red River Valley           | TR                 | W/E 06/0     | 8: 9       |          |         |        |                |     | 473      | 370       | 456       |
| Nebraska                   | TR                 | 4            | 5          | 9        | 5       | 0      | 0              | 11  | 2,213    | 3,105     | 3,333     |
| North Dakota               |                    |              |            |          |         |        |                |     |          |           |           |
| Red River Valley           | TR                 | W/E 06/0     | 8: 19      |          |         |        |                |     | 2,635    | 2,996     | 3,290     |
|                            | RL & PB            | 0            | 0          | 0        | 0       | 0      | 0              | 0   | 364      | 369       | 369       |
| Oregon                     |                    | ****         |            |          |         |        |                |     | 10.5     |           |           |
| Klamath Basin              | TR                 | W/E 06/0     |            |          |         |        |                |     | 482      | 623       | 673       |
|                            | nic TR             | W/E 6/01     |            | 2        |         |        |                |     | 65       | 270       | 270       |
| Umatilla Basin 2018        |                    | 2            | 3          | 3        | 4       | 0      | 0              | 4   | 742      | 987       | 1,131     |
|                            | TR-EXPT            | 1            | 0          | <u>l</u> | 1       | 0      | 0              | 1   | 296      | 315       | 341       |
| Texas                      | RL & PB            | 0            | 0          | 0        | 0       | 0      | 0              | 0   | 24       | 41        | 48        |
| Hereford Hi-Plains         | TR                 | W/E 06/0     | 10. 12     |          |         |        |                |     | 3519     | 2726      | 2740      |
| San Antonio                | TR                 | W/E 06/0     |            |          |         |        |                |     | 73       | 107       | 115       |
| Washington                 | IK                 | VV / L 00/ C | 0. 13      |          |         |        |                |     | 13       | 107       | 113       |
| Columbia Basin 201         | 18 TR              | 10           | 10         | 10       | 13      | 5      | 0              | 11  | 4,297    | 5,267     | 5,711     |
| Columbia Dasiii 201        | TR-EXPT            | 5            | 4          | 8        | 4       | 0      | 0              | 7   | 1,546    | 1,710     | 1,942     |
|                            | RL & PB            | <u>J</u>     | 1          | 0        | 0       | 0      | 0              | 1   | 323      | 269       | 304       |
| Organ                      | nic TR             | 0            | 0          | 0        | 0       | 0      | 0              | 0   | 373      | 494       | 494       |
| Wisconsin 201              |                    | 9            | 12         | 12       | 15      | 0      | 0              | 10  | 4,902    | 6,380     | 6,917     |
|                            | nic TR             | 0            | 0          | 0        | 0       | 0      | 0              | 0   | 30       | 42        | 42        |
| Canada-Commerce            | 2018 Crop .        |              |            |          |         | U      | U              | U   | 2,007    | 2,071     | 6,210     |
|                            | 2010 CIOP .        |              |            |          |         | 22     | Λ              | 200 |          |           |           |
| TOTAL                      |                    | 238          | 298        | 264      | 278     | 33     | 0              |     | 73175    | /44/4     | 88218     |
| <b>NOTE:</b> Total for Sat | urday, June 08     | s including  | current    | week er  | nding n | umbers | ıs <b>432.</b> |     |          |           |           |