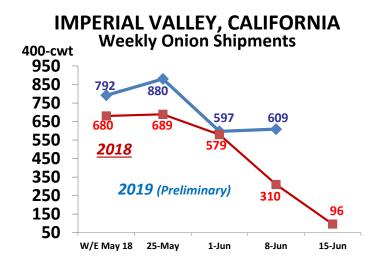

#### SALES F.O.B. SHIPPING POINT AND DELIVERED SALES SHIPPING POINT BASIS

---IMPERIAL VALLEY, CALIFORNIA (Idaho Falls) DEMAND GOOD. REMAINING SUPPLY IN TOO FEW HANDS TO ESTABLISH A MARKET. LAST REPORT

---SAN JOAQUIN VALLEY, CALIFORNIA (Idaho Falls) SUPPLY FAIRLY LIGHT. DEMAND EXCEEDS SUPPLY. MARKET STEADY.