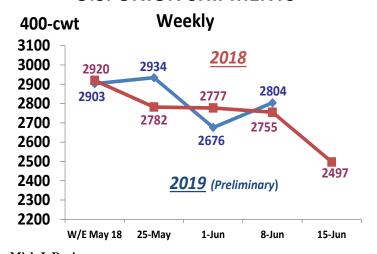

| NOTE: Total for Saturday, Ju  | une 08 inclu                            | ding curr  | ent wee | k ending | g numbe | rs is 63' | 7.      |     |          |        |         |















# LOWER RIO GRANDE VALLEY, TEXAS Weekly Onion Shipments





# **VIDALIA DISTRICT, GEORGIA**



### **U.S. ONION SHIPMENTS**



Mick J. Davie, Local Representative

### TOP 5 ONION SHIPPING AREAS Week Ending June 08, 2019