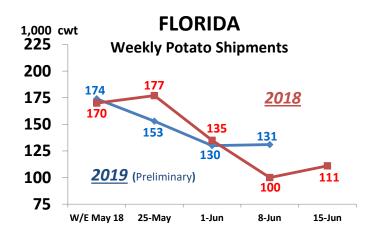

#### ---FLORIDA (Idaho Falls)

SUPPLY FAIRLY LIGHT. DEMAND EXCEEDS SUPPLY. MARKET STEADY.

#### Round Red U.S. One

50 lb cartons

sz A 17.50-18.50

sz B 18.00-22.50 mostly 22.50

Creamers 3/4-1 5/8" 25.00-35.75 mostly 30.50-

35.75

50 lb sacks

sz A 16.00-16.75

sz B 16.00-20.75 mostly 20.75

tote bags approx 2000 lbs per cwt

sz A 20.00-30.50 mostly 30.00-30.50 occas lower

sz B 30.00-40.50 mostly 38.50

U.S. Two 50 lb sacks

sz A 8.00-10.75 mostly 10.75

sz B 12.00-14.75 mostly 14.75

# ---ELIZABETH CITY DISTRICT NORTH CAROLINA (Raleigh)

DEMAND MODERATE. Report issued on Monday. **Round White Atlantic** 85% or Better U.S. One per cwt contrct

1 5/8" min 10.75-12.50 FIRST REPORT.

|                            | POTA               | TOES - SI    | HIPMI      | ENTS &   | : IMPO  | DRTS - | 1.000          | CWT | 1        |           |           |
|----------------------------|--------------------|--------------|------------|----------|---------|--------|----------------|-----|----------|-----------|-----------|
| Areas currently ship       |                    |              |            |          |         |        |                |     |          | TD        | FINAL     |
|                            |                    | Tues         | Wed        | Thur     | Fri     | Sat    | Sun            | Mon | THIS     | LAST      | LAST      |
| June                       |                    | 4            | 5          | 6        | 7       | 8      | 9              | 10  | SSN      | SSN       | SSN       |
| Idaho-2018                 | TR                 | 107          | 166        | 144      | 125     | 0      | 0              | 156 | 27350    | 26026     | 32197     |
|                            | TR-EXPT            | 8            | 3          | 12       | 10      | 0      | 0              | 10  | 1049     | 179       | 267       |
|                            | RL & PB            | 10           | 12         | 12       | 15      | 0      | 0              | 8   | 3235     | 3191      | 3871      |
| Organ                      | nic TR             | 0            | 0          | 0        | 0       | 0      | 0              | 0   | 44       | 23        | 23        |
| Organ                      | Total              | 125          | 181        | 168      | 150     | 0      | 0              | 174 | 31678    | 29419     | 36358     |
| Animono                    | TR                 | W/E 06/0     |            | 100      | 130     | U      | <u> </u>       | 1/4 |          |           |           |
| Arizona                    |                    |              |            |          |         |        |                |     | 120      | 128       | 365       |
|                            | RL & PB            | 1            | 0          | 0        | 1       | 0      | 0              | 1   | 5        | 5         | 5         |
| California                 |                    |              |            |          |         |        |                |     |          |           |           |
| Northern Califronia        |                    | W/E 06/0     |            |          |         |        |                |     | 213      | 267       | 366       |
|                            | TR-EXPT            | W/E 3/23     |            |          |         |        |                |     | 9        | 12        | 31        |
| _                          | nic TR             | W/E 06/0     |            |          |         |        |                |     | 211      | 229       | 233       |
| Kern                       | TR EXPE            | W/E 06/0     |            |          |         |        |                |     | 1001     | 1039      | 2620      |
|                            | TR-EXPT<br>RL & PB | W/E 06/0     | 18: 6<br>7 | 1        | 9       | 9      | 0              | 2   | 17<br>47 | 18<br>106 | 41<br>282 |
| Owner                      | nic TR             | W/E 06/0     |            | 1        | 9       | 9      | U              |     | 61       | 49        | 282       |
| Colorado                   | TR                 | 45           | 43         | 35       | 47      | 3      | 0              | 56  | 9,549    | 8,692     | 10,376    |
| San Luis Valley            | TR-EXPT            | W/E 06/0     |            | 33       | 4/      | 3      | U              | 50  | 9,349    | 1,000     | 1,191     |
| San Luis vancy             | RL & PB            | 0            | 3          | 0        | 0       | 0      | 0              | 1   | 233      | 553       | 585       |
| Organ                      | nic TR             | 1            | 5          | 1        | 1       | 0      | 0              | 0   | 602      | 569       | 592       |
| Florida                    | TR                 | 25           | 24         | 16       | 28      | 16     | 0              | 20  | 2,492    | 2,224     | 2,436     |
| 110110                     | TR-EXPT            | 0            | 0          | 0        | 0       | 0      | 0              | 0   | 23       | 57        | 57        |
| Michigan                   | TR                 | W/E 06/0     | 08: 27     |          |         |        |                |     | 1,964    | 2,271     | 2,447     |
| Minnesota                  |                    |              |            |          |         |        |                |     | ,        | , .       | , .       |
| Big Lake & Central 20      | )18 TR             | W/E 06/0     | 08: 1      |          |         |        |                |     | 1,642    | 1,765     | 1,775     |
| Red River Valley           | TR                 | W/E 06/0     | 8: 9       |          |         |        |                |     | 473      | 370       | 456       |
| Nebraska                   | TR                 | 4            | 5          | 9        | 5       | 0      | 0              | 11  | 2,213    | 3,105     | 3,333     |
| North Dakota               |                    |              |            |          |         |        |                |     |          |           |           |
| Red River Valley           | TR                 | W/E 06/0     | 8: 19      |          |         |        |                |     | 2,635    | 2,996     | 3,290     |
|                            | RL & PB            | 0            | 0          | 0        | 0       | 0      | 0              | 0   | 364      | 369       | 369       |
| Oregon                     |                    | ****         |            |          |         |        |                |     | 10.5     |           |           |
| Klamath Basin              | TR                 | W/E 06/0     |            |          |         |        |                |     | 482      | 623       | 673       |
|                            | nic TR             | W/E 6/01     |            | 2        |         |        |                |     | 65       | 270       | 270       |
| Umatilla Basin 2018        |                    | 2            | 3          | 3        | 4       | 0      | 0              | 4   | 742      | 987       | 1,131     |
|                            | TR-EXPT            | 1            | 0          | <u>l</u> | 1       | 0      | 0              | 1   | 296      | 315       | 341       |
| Texas                      | RL & PB            | 0            | 0          | 0        | 0       | 0      | 0              | 0   | 24       | 41        | 48        |
| Hereford Hi-Plains         | TR                 | W/E 06/0     | 10. 12     |          |         |        |                |     | 3519     | 2726      | 2740      |
| San Antonio                | TR                 | W/E 06/0     |            |          |         |        |                |     | 73       | 107       | 115       |
| Washington                 | IK                 | VV / L 00/ C | 0. 13      |          |         |        |                |     | 13       | 107       | 113       |
| Columbia Basin 201         | 18 TR              | 10           | 10         | 10       | 13      | 5      | 0              | 11  | 4,297    | 5,267     | 5,711     |
| Columbia Dasiii 201        | TR-EXPT            | 5            | 4          | 8        | 4       | 0      | 0              | 7   | 1,546    | 1,710     | 1,942     |
|                            | RL & PB            | <u>J</u>     | 1          | 0        | 0       | 0      | 0              | 1   | 323      | 269       | 304       |
| Organ                      | nic TR             | 0            | 0          | 0        | 0       | 0      | 0              | 0   | 373      | 494       | 494       |
| Wisconsin 201              |                    | 9            | 12         | 12       | 15      | 0      | 0              | 10  | 4,902    | 6,380     | 6,917     |
|                            | nic TR             | 0            | 0          | 0        | 0       | 0      | 0              | 0   | 30       | 42        | 42        |
| Canada-Commerce            | 2018 Crop .        |              |            |          |         | U      | U              | U   | 2,007    | 2,071     | 6,210     |
|                            | 2010 CIOP .        |              |            |          |         | 22     | Λ              | 200 |          |           |           |
| TOTAL                      |                    | 238          | 298        | 264      | 278     | 33     | 0              |     | 73175    | /44/4     | 88218     |
| <b>NOTE:</b> Total for Sat | urday, June 08     | s including  | current    | week er  | nding n | umbers | ıs <b>432.</b> |     |          |           |           |