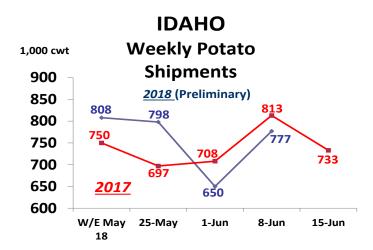

# ---ELIZABETH CITY DISTRICT NORTH CAROLINA (Raleigh)

DEMAND MODERATE. Report issued on Monday. **Round White Atlantic** 85% or Better U.S. One per cwt contrct

1 5/8" min 10.75-12.50 FIRST REPORT.

|                            | POTA               | TOES - SI    | HIPMI      | ENTS &   | : IMPO  | DRTS - | 1.000          | CWT | 1        |           |           |
|----------------------------|--------------------|--------------|------------|----------|---------|--------|----------------|-----|----------|-----------|-----------|
| Areas currently ship       |                    |              |            |          |         |        |                |     |          | TD        | FINAL     |
|                            |                    | Tues         | Wed        | Thur     | Fri     | Sat    | Sun            | Mon | THIS     | LAST      | LAST      |
| June                       |                    | 4            | 5          | 6        | 7       | 8      | 9              | 10  | SSN      | SSN       | SSN       |
| Idaho-2018                 | TR                 | 107          | 166        | 144      | 125     | 0      | 0              | 156 | 27350    | 26026     | 32197     |
|                            | TR-EXPT            | 8            | 3          | 12       | 10      | 0      | 0              | 10  | 1049     | 179       | 267       |
|                            | RL & PB            | 10           | 12         | 12       | 15      | 0      | 0              | 8   | 3235     | 3191      | 3871      |
| Organ                      | nic TR             | 0            | 0          | 0        | 0       | 0      | 0              | 0   | 44       | 23        | 23        |
| Organ                      | Total              | 125          | 181        | 168      | 150     | 0      | 0              | 174 | 31678    | 29419     | 36358     |
| Animono                    | TR                 | W/E 06/0     |            | 100      | 130     | U      | <u> </u>       | 1/4 |          |           |           |
| Arizona                    |                    |              |            |          |         |        |                |     | 120      | 128       | 365       |
|                            | RL & PB            | 1            | 0          | 0        | 1       | 0      | 0              | 1   | 5        | 5         | 5         |
| California                 |                    |              |            |          |         |        |                |     |          |           |           |
| Northern Califronia        |                    | W/E 06/0     |            |          |         |        |                |     | 213      | 267       | 366       |
|                            | TR-EXPT            | W/E 3/23     |            |          |         |        |                |     | 9        | 12        | 31        |
| _                          | nic TR             | W/E 06/0     |            |          |         |        |                |     | 211      | 229       | 233       |
| Kern                       | TR EXPE            | W/E 06/0     |            |          |         |        |                |     | 1001     | 1039      | 2620      |
|                            | TR-EXPT<br>RL & PB | W/E 06/0     | 18: 6<br>7 | 1        | 9       | 9      | 0              | 2   | 17<br>47 | 18<br>106 | 41<br>282 |
| Owner                      | nic TR             | W/E 06/0     |            | 1        | 9       | 9      | U              |     | 61       | 49        | 282       |
| Colorado                   | TR                 | 45           | 43         | 35       | 47      | 3      | 0              | 56  | 9,549    | 8,692     | 10,376    |
| San Luis Valley            | TR-EXPT            | W/E 06/0     |            | 33       | 4/      | 3      | U              | 50  | 9,349    | 1,000     | 1,191     |
| San Luis vancy             | RL & PB            | 0            | 3          | 0        | 0       | 0      | 0              | 1   | 233      | 553       | 585       |
| Organ                      | nic TR             | 1            | 5          | 1        | 1       | 0      | 0              | 0   | 602      | 569       | 592       |
| Florida                    | TR                 | 25           | 24         | 16       | 28      | 16     | 0              | 20  | 2,492    | 2,224     | 2,436     |
| 110110                     | TR-EXPT            | 0            | 0          | 0        | 0       | 0      | 0              | 0   | 23       | 57        | 57        |
| Michigan                   | TR                 | W/E 06/0     | 08: 27     |          |         |        |                |     | 1,964    | 2,271     | 2,447     |
| Minnesota                  |                    |              |            |          |         |        |                |     | ,        | , .       | , .       |
| Big Lake & Central 20      | )18 TR             | W/E 06/0     | 08: 1      |          |         |        |                |     | 1,642    | 1,765     | 1,775     |
| Red River Valley           | TR                 | W/E 06/0     | 8: 9       |          |         |        |                |     | 473      | 370       | 456       |
| Nebraska                   | TR                 | 4            | 5          | 9        | 5       | 0      | 0              | 11  | 2,213    | 3,105     | 3,333     |
| North Dakota               |                    |              |            |          |         |        |                |     |          |           |           |
| Red River Valley           | TR                 | W/E 06/0     | 8: 19      |          |         |        |                |     | 2,635    | 2,996     | 3,290     |
|                            | RL & PB            | 0            | 0          | 0        | 0       | 0      | 0              | 0   | 364      | 369       | 369       |
| Oregon                     |                    | ****         |            |          |         |        |                |     | 10.5     |           |           |
| Klamath Basin              | TR                 | W/E 06/0     |            |          |         |        |                |     | 482      | 623       | 673       |
|                            | nic TR             | W/E 6/01     |            | 2        |         |        |                |     | 65       | 270       | 270       |
| Umatilla Basin 2018        |                    | 2            | 3          | 3        | 4       | 0      | 0              | 4   | 742      | 987       | 1,131     |
|                            | TR-EXPT            | 1            | 0          | <u>l</u> | 1       | 0      | 0              | 1   | 296      | 315       | 341       |
| Texas                      | RL & PB            | 0            | 0          | 0        | 0       | 0      | 0              | 0   | 24       | 41        | 48        |
| Hereford Hi-Plains         | TR                 | W/E 06/0     | 10. 12     |          |         |        |                |     | 3519     | 2726      | 2740      |
| San Antonio                | TR                 | W/E 06/0     |            |          |         |        |                |     | 73       | 107       | 115       |
| Washington                 | IK                 | VV / L 00/ C | 0. 13      |          |         |        |                |     | 13       | 107       | 113       |
| Columbia Basin 201         | 18 TR              | 10           | 10         | 10       | 13      | 5      | 0              | 11  | 4,297    | 5,267     | 5,711     |
| Columbia Dasiii 201        | TR-EXPT            | 5            | 4          | 8        | 4       | 0      | 0              | 7   | 1,546    | 1,710     | 1,942     |
|                            | RL & PB            | <u>J</u>     | 1          | 0        | 0       | 0      | 0              | 1   | 323      | 269       | 304       |
| Organ                      | nic TR             | 0            | 0          | 0        | 0       | 0      | 0              | 0   | 373      | 494       | 494       |
| Wisconsin 201              |                    | 9            | 12         | 12       | 15      | 0      | 0              | 10  | 4,902    | 6,380     | 6,917     |
|                            | nic TR             | 0            | 0          | 0        | 0       | 0      | 0              | 0   | 30       | 42        | 42        |
| Canada-Commerce            | 2018 Crop .        |              |            |          |         | U      | U              | U   | 2,007    | 2,071     | 6,210     |
|                            | 2010 CIOP .        |              |            |          |         | 22     | Λ              | 200 |          |           |           |
| TOTAL                      |                    | 238          | 298        | 264      | 278     | 33     | 0              |     | 73175    | /44/4     | 88218     |
| <b>NOTE:</b> Total for Sat | urday, June 08     | s including  | current    | week er  | nding n | umbers | ıs <b>432.</b> |     |          |           |           |