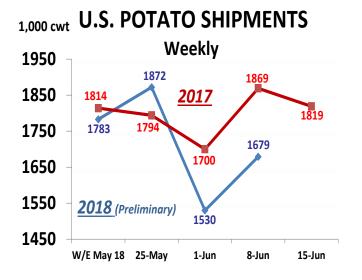

# ---ELIZABETH CITY DISTRICT NORTH CAROLINA (Raleigh)

DEMAND MODERATE. Report issued on Monday. **Round White Atlantic** 85% or Better U.S. One per cwt contrct

1 5/8" min 10.75-12.50 FIRST REPORT.

|                            | POTA               | TOES - SI    | HIPMI      | ENTS &   | : IMPO  | DRTS - | 1.000          | CWT | 1        |           |           |
|----------------------------|--------------------|--------------|------------|----------|---------|--------|----------------|-----|----------|-----------|-----------|
| Areas currently ship       |                    |              |            |          |         |        |                |     |          | TD        | FINAL     |
|                            |                    | Tues         | Wed        | Thur     | Fri     | Sat    | Sun            | Mon | THIS     | LAST      | LAST      |
| June                       |                    | 4            | 5          | 6        | 7       | 8      | 9              | 10  | SSN      | SSN       | SSN       |
| Idaho-2018                 | TR                 | 107          | 166        | 144      | 125     | 0      | 0              | 156 | 27350    | 26026     | 32197     |
|                            | TR-EXPT            | 8            | 3          | 12       | 10      | 0      | 0              | 10  | 1049     | 179       | 267       |
|                            | RL & PB            | 10           | 12         | 12       | 15      | 0      | 0              | 8   | 3235     | 3191      | 3871      |
| Organ                      | nic TR             | 0            | 0          | 0        | 0       | 0      | 0              | 0   | 44       | 23        | 23        |
| Organ                      | Total              | 125          | 181        | 168      | 150     | 0      | 0              | 174 | 31678    | 29419     | 36358     |
| Animono                    | TR                 | W/E 06/0     |            | 100      | 130     | U      | <u> </u>       | 1/4 |          |           |           |
| Arizona                    |                    |              |            |          |         |        |                |     | 120      | 128       | 365       |
|                            | RL & PB            | 1            | 0          | 0        | 1       | 0      | 0              | 1   | 5        | 5         | 5         |
| California                 |                    |              |            |          |         |        |                |     |          |           |           |
| Northern Califronia        |                    | W/E 06/0     |            |          |         |        |                |     | 213      | 267       | 366       |
|                            | TR-EXPT            | W/E 3/23     |            |          |         |        |                |     | 9        | 12        | 31        |
| _                          | nic TR             | W/E 06/0     |            |          |         |        |                |     | 211      | 229       | 233       |
| Kern                       | TR EXPE            | W/E 06/0     |            |          |         |        |                |     | 1001     | 1039      | 2620      |
|                            | TR-EXPT<br>RL & PB | W/E 06/0     | 18: 6<br>7 | 1        | 9       | 9      | 0              | 2   | 17<br>47 | 18<br>106 | 41<br>282 |
| Owner                      | nic TR             | W/E 06/0     |            | 1        | 9       | 9      | U              |     | 61       | 49        | 282       |
| Colorado                   | TR                 | 45           | 43         | 35       | 47      | 3      | 0              | 56  | 9,549    | 8,692     | 10,376    |
| San Luis Valley            | TR-EXPT            | W/E 06/0     |            | 33       | 4/      | 3      | U              | 50  | 9,349    | 1,000     | 1,191     |
| San Luis vancy             | RL & PB            | 0            | 3          | 0        | 0       | 0      | 0              | 1   | 233      | 553       | 585       |
| Organ                      | nic TR             | 1            | 5          | 1        | 1       | 0      | 0              | 0   | 602      | 569       | 592       |
| Florida                    | TR                 | 25           | 24         | 16       | 28      | 16     | 0              | 20  | 2,492    | 2,224     | 2,436     |
| 110110                     | TR-EXPT            | 0            | 0          | 0        | 0       | 0      | 0              | 0   | 23       | 57        | 57        |
| Michigan                   | TR                 | W/E 06/0     | 08: 27     |          |         |        |                |     | 1,964    | 2,271     | 2,447     |
| Minnesota                  |                    |              |            |          |         |        |                |     | ,        | , .       | , .       |
| Big Lake & Central 20      | )18 TR             | W/E 06/0     | 08: 1      |          |         |        |                |     | 1,642    | 1,765     | 1,775     |
| Red River Valley           | TR                 | W/E 06/0     | 8: 9       |          |         |        |                |     | 473      | 370       | 456       |
| Nebraska                   | TR                 | 4            | 5          | 9        | 5       | 0      | 0              | 11  | 2,213    | 3,105     | 3,333     |
| North Dakota               |                    |              |            |          |         |        |                |     |          |           |           |
| Red River Valley           | TR                 | W/E 06/0     | 8: 19      |          |         |        |                |     | 2,635    | 2,996     | 3,290     |
|                            | RL & PB            | 0            | 0          | 0        | 0       | 0      | 0              | 0   | 364      | 369       | 369       |
| Oregon                     |                    | ****         |            |          |         |        |                |     | 10.5     |           |           |
| Klamath Basin              | TR                 | W/E 06/0     |            |          |         |        |                |     | 482      | 623       | 673       |
|                            | nic TR             | W/E 6/01     |            | 2        |         |        |                |     | 65       | 270       | 270       |
| Umatilla Basin 2018        |                    | 2            | 3          | 3        | 4       | 0      | 0              | 4   | 742      | 987       | 1,131     |
|                            | TR-EXPT            | 1            | 0          | <u>l</u> | 1       | 0      | 0              | 1   | 296      | 315       | 341       |
| Texas                      | RL & PB            | 0            | 0          | 0        | 0       | 0      | 0              | 0   | 24       | 41        | 48        |
| Hereford Hi-Plains         | TR                 | W/E 06/0     | 10. 12     |          |         |        |                |     | 3519     | 2726      | 2740      |
| San Antonio                | TR                 | W/E 06/0     |            |          |         |        |                |     | 73       | 107       | 115       |
| Washington                 | IK                 | VV / L 00/ C | 0. 13      |          |         |        |                |     | 13       | 107       | 113       |
| Columbia Basin 201         | 18 TR              | 10           | 10         | 10       | 13      | 5      | 0              | 11  | 4,297    | 5,267     | 5,711     |
| Columbia Dasiii 201        | TR-EXPT            | 5            | 4          | 8        | 4       | 0      | 0              | 7   | 1,546    | 1,710     | 1,942     |
|                            | RL & PB            | <u>J</u>     | 1          | 0        | 0       | 0      | 0              | 1   | 323      | 269       | 304       |
| Organ                      | nic TR             | 0            | 0          | 0        | 0       | 0      | 0              | 0   | 373      | 494       | 494       |
| Wisconsin 201              |                    | 9            | 12         | 12       | 15      | 0      | 0              | 10  | 4,902    | 6,380     | 6,917     |
|                            | nic TR             | 0            | 0          | 0        | 0       | 0      | 0              | 0   | 30       | 42        | 42        |
| Canada-Commerce            | 2018 Crop .        |              |            |          |         | U      | U              | U   | 2,007    | 2,071     | 6,210     |
|                            | 2010 CIOP .        |              |            |          |         | 22     | Λ              | 200 |          |           |           |
| TOTAL                      |                    | 238          | 298        | 264      | 278     | 33     | 0              |     | 73175    | /44/4     | 88218     |
| <b>NOTE:</b> Total for Sat | urday, June 08     | s including  | current    | week er  | nding n | umbers | ıs <b>432.</b> |     |          |           |           |