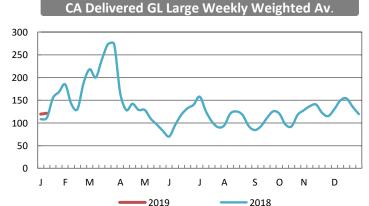

National FOB shell egg weighted average prices are steady to lower. The undertone is generally steady. Demand is light to moderate, instances moderate. Offerings are moderate. Supplies are moderate to heavy. Market activity is moderate. California delivered prices are mostly higher. The undertone is steady. Demand is in a range of light to fairly good. Offerings are moderate. Supplies are light to moderate. Market activity is moderate.