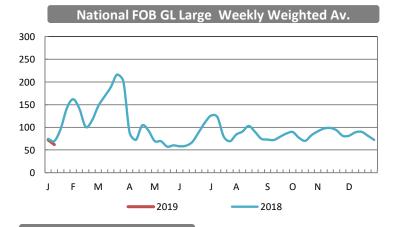

National FOB shell egg weighted average prices are steady to lower. The undertone is generally steady. Demand is light to moderate, instances moderate. Offerings are moderate. Supplies are moderate to heavy. Market activity is moderate. California delivered prices are mostly higher. The undertone is steady. Demand is in a range of light to fairly good. Offerings are moderate. Supplies are light to moderate. Market activity is moderate.