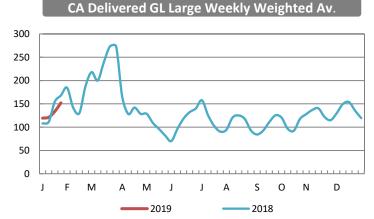

## California Delivered Shell Egg 5-Day Rolling Average For Graded Loose Shell Eggs

|           |       | Current 1       | v       | leek Ago Tr | ading | Year Ago Trading |                |       |         |           |  |
|-----------|-------|-----------------|---------|-------------|-------|------------------|----------------|-------|---------|-----------|--|
| Egg Class | Loads | <u>Range</u>    | Wtd Avg | Change 1/   | Loads | Wtd Avg          | Change 2/      | Loads | Wtd Avg | Change 3/ |  |
| GL W J    | 0.50  | 175.00 - 175.00 | 175.00  |             | 1.50  | 154.67           | <b>1</b> 20.33 | 1.25  | 179.00  | -4.00     |  |
| GL W XL   | 4.25  | 146.00 - 162.00 | 151.88  | -0.58       | 1.00  | 149.00           | 2.88           | 2.50  | 196.78  | -44.89    |  |
| GL W L    | 6.00  | 140.00 - 158.00 | 146.00  |             | 5.00  | 149.00           | -3.00          | 6.00  | 186.27  | -40.27    |  |
| GL W M    | 9.00  | 97.00 - 116.00  | 111.50  |             | 3.00  | 106.67           | 4.83           | 7.00  | 133.57  | -22.07    |  |