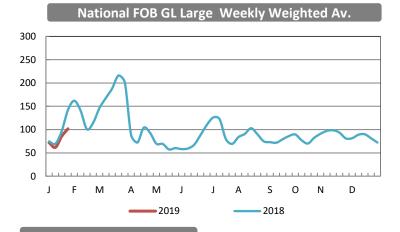

## National FOB Shell Egg 5-Day Rolling Average For Animal Care Certified Graded Loose Shell Eggs

|           | Current Trading |                |         |                   |       | Week Ago Trading |         |           |        | Year Ago Trading |         |             |        |
|-----------|-----------------|----------------|---------|-------------------|-------|------------------|---------|-----------|--------|------------------|---------|-------------|--------|
| Egg Class | <u>Loads</u>    | <u>Range</u>   | Wtd Avg | Wtd Avg Change 1/ |       | <u>Loads</u>     | Wtd Avg | Change 2/ |        | <u>Loads</u>     | Wtd Avg | Change 3/   |        |
| GL W J    |                 |                |         |                   |       | 2.00             | 100.00  |           |        | 1.00             | 163.00  |             |        |
| GL W XL   | 11.00           | 89.00 - 113.00 | 96.77   | <b>4</b>          | -1.23 | 9.00             | 110.00  | Ψ         | -13.23 | 14.50            | 155.90  | $lack \Psi$ | -59.12 |
| GL W L    | 11.75           | 95.00 - 119.00 | 106.81  | •                 | -1.10 | 5.00             | 95.60   | 1         | 11.21  | 34.75            | 162.43  | $lack \Psi$ | -55.62 |
| GL W M    | 15.00           | 72.00 - 84.00  | 74.87   | <b>1</b>          | 0.80  | 24.00            | 61.28   | 1         | 13.59  | 14.75            | 103.95  | $lack \Psi$ | -29.08 |
| GL W S    | 4.00            | 30.00 - 50.00  | 44.00   | 1                 | 2.00  | 3.00             | 42.33   | 1         | 1.67   | 1.00             | 75.00   | <b>ψ</b>    | -31.00 |