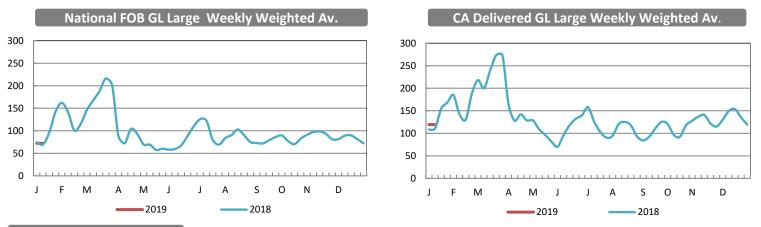

National FOB shell egg weighted average prices are mixed. The undertone is generally steady. Demand is light to moderate with retail movement improving for some. Offerings and supplies are moderate to heavy. Market activity is slow to moderate. California delivered prices are steady to higher. The undertone is cautiously steady to instances lower. Retail demand is usually moderate to fairly good, while food service is light to moderate. Offerings are moderate to available. Supplies are light to moderate. Market activity is moderate.