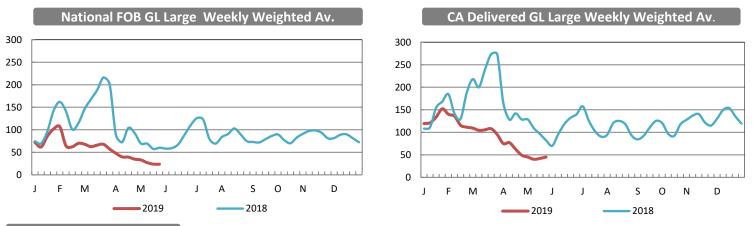

National FOB shell egg weighted average prices are mostly steady to higher. The undertone is steady. Demand is moderate to at times fairly good in the Southeastern region. Offerings are moderate. Supplies are usually moderate. Market activity is slow to moderate. California delivered prices are mostly steady to higher. The undertone is firm. Demand is moderate to fairly good. Offerings are light for Jumbo and Medium with Extra Large and Large reported as moderate to heavy. Supplies are mostly moderate. Market activity is moderate to active.