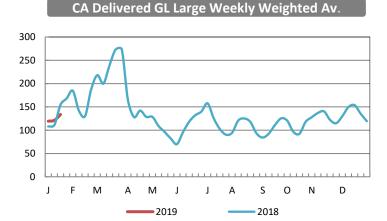

## California Delivered Shell Egg 5-Day Rolling Average For Graded Loose Shell Eggs

|           |       | Current 1       | Week Ago Trading |           |      |       | Year Ago Trading |           |       |       |         |             |        |
|-----------|-------|-----------------|------------------|-----------|------|-------|------------------|-----------|-------|-------|---------|-------------|--------|
| Egg Class | Loads | <u>Range</u>    | Wtd Avg          | Change 1/ |      | Loads | Wtd Avg          | Change 2/ |       | Loads | Wtd Avg | Change 3/   |        |
| GL W J    | 5.50  | 137.00 - 160.00 | 146.73           |           |      | 1.50  | 146.33           | 1         | 0.39  | 1.00  | 177.00  | $lack \Psi$ | -30.27 |
| GL W XL   | 2.00  | 145.00 - 149.00 | 147.00           | <b>1</b>  | 0.93 | 1.75  | 145.00           | 1         | 2.00  | 0.75  | 175.00  | $lack \Psi$ | -28.00 |
| GL W L    | 11.00 | 125.00 - 149.00 | 137.82           | <b>1</b>  | 4.05 | 9.50  | 122.32           | 1         | 15.50 | 9.50  | 162.47  | $lack \Psi$ | -24.66 |
| GL W M    | 9.00  | 77.00 - 100.00  | 86.89            | <b>1</b>  | 2.11 | 4.00  | 75.25            | 1         | 11.64 | 3.50  | 125.36  | •           | -38.47 |