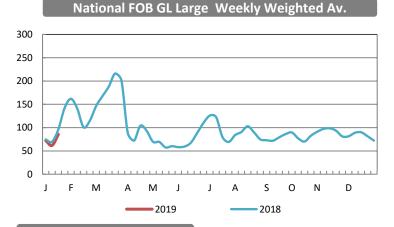

## White gradeable nest run Class 1's traded at 69 cents FOB.

National FOB Shell Egg 5-Day Rolling Average For Animal Care Certified Graded Loose Shell Eggs

|           | Current Trading |              |        |         |             |       | Week Ago Trading |         |           |       | Year Ago Trading |         |             |        |  |
|-----------|-----------------|--------------|--------|---------|-------------|-------|------------------|---------|-----------|-------|------------------|---------|-------------|--------|--|
| Egg Class | <b>Loads</b>    | <u>Range</u> |        | Wtd Avg | Change 1/   |       | <u>Loads</u>     | Wtd Avg | Change 2/ |       | <u>Loads</u>     | Wtd Avg | Change 3/   |        |  |
| GL W J    | 1.00            | 90.00        | 90.00  | 90.00   | $lack \Psi$ | -0.86 | 1.75             | 87.43   | 1         | 2.57  | 4.00             | 125.00  | <b>4</b>    | -35.00 |  |
| GL W XL   | 12.00           | 98.00 -      | 112.00 | 105.42  | 1           | 9.70  | 20.75            | 85.50   | 1         | 19.92 | 7.25             | 115.86  | $lack \Psi$ | -10.45 |  |
| GL W L    | 12.50           | 82.00 -      | 104.00 | 92.56   | 1           | 6.99  | 22.00            | 72.14   | 1         | 20.42 | 15.00            | 113.07  | $lack \Psi$ | -20.51 |  |
| GL W M    | 25.00           | 45.00        | 65.75  | 50.55   | 1           | 5.62  | 18.50            | 34.00   | 1         | 16.55 | 14.50            | 87.90   | $lack \Psi$ | -37.35 |  |
| GL W S    | 2.75            | 27.00 -      | 37.00  | 31.36   |             |       | 5.00             | 39.00   | •         | -7.64 | 2.00             | 65.00   | $lack \Psi$ | -33.64 |  |