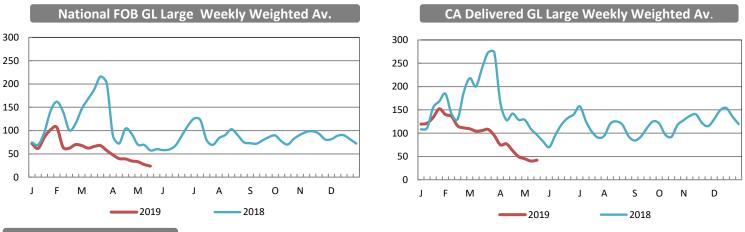

National FOB shell egg weighted average prices are steady to slightly higher. The undertone is steady. Demand ranges light to fairly good, but generally moderate in most areas. Offerings are moderate. Supplies are mixed. Market activity is slow to moderate. California delivered prices are steady to higher, but lightly tested. The undertone is steady to instances fully steady. Demand continues to range light to fairly good, usually moderate to fairly good. Offerings are light for Jumbo and Medium, while moderate to heavy for Extra Large and Large. Supplies are moderate to heavy. Market activity is slow to moderate.