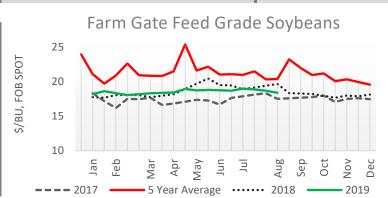

#### Grain and Feedstuffs Market Trend

Compared to two week's ago: Trade activity light on light demand for organic feed grade corn and soybeans. Corn traded 12 cents lower on a light test. Cash offers continue to trend downward as new crop harvest approaches. Organic feed grade soybeans traded mostly steady. Organic feed grade wheat made the bulk of trade activity this period with cash offers unchanged. All other organic trade inactive. The next available report will be September 25, 2019.

| Grower FOB Farm Gate Organic Grain |             |             |         |               |            |             |                 |             |  |
|------------------------------------|-------------|-------------|---------|---------------|------------|-------------|-----------------|-------------|--|
|                                    |             | Sį          | oot Tra | nsactions     | ;          | Forward     | Cash Bids       |             |  |
| Feed Grade                         | <u>Unit</u> | Price Range | Avg.    | <u>Change</u> | Prior Year | Price Range | Delivery Period | Price Range |  |
| Yellow Corn                        | \$/bu       | 7.75 - 8.25 | 8.20    | -0.12         | 10.27      | 7.95 - 7.95 | Oct-19 - Oct-19 | N/A - N/A   |  |
| Soybeans                           | \$/bu       | N/A - N/A   | N/A     | N/A           | 18.35      | N/A - N/A   | N/A - N/A       | N/A - N/A   |  |
| Wheat                              | \$/bu       | N/A - N/A   | N/A     | N/A           | 9.33       | N/A - N/A   | N/A - N/A       | N/A - N/A   |  |
| Oats                               | \$/bu       | N/A - N/A   | N/A     | N/A           | N/A        | N/A - N/A   | N/A - N/A       | N/A - N/A   |  |
| Barley                             | \$/bu       | N/A - N/A   | N/A     | N/A           | N/A        | N/A - N/A   | N/A - N/A       | N/A - N/A   |  |
| Rye                                | \$/bu       | N/A - N/A   | N/A     | N/A           | N/A        | N/A - N/A   | N/A - N/A       | N/A - N/A   |  |
| Sorghum                            | \$/bu       | N/A - N/A   | N/A     | N/A           | N/A        | N/A - N/A   | N/A - N/A       | N/A - N/A   |  |
| Triticale                          | \$/bu       | N/A - N/A   | N/A     | N/A           | N/A        | N/A - N/A   | N/A - N/A       | N/A - N/A   |  |
| Millet                             | \$/bu       | N/A - N/A   | N/A     | N/A           | N/A        | N/A - N/A   | N/A - N/A       | N/A - N/A   |  |
| Food Grade                         |             |             |         |               |            |             |                 |             |  |
| Yellow Corn                        | \$/bu       | N/A - N/A   | N/A     | N/A           | N/A        | N/A - N/A   | N/A - N/A       | N/A - N/A   |  |
| Soybeans                           | \$/bu       | N/A - N/A   | N/A     | N/A           | N/A        | N/A - N/A   | N/A - N/A       | N/A - N/A   |  |
| Wheat                              | \$/bu       | N/A - N/A   | N/A     | N/A           | N/A        | N/A - N/A   | N/A - N/A       | N/A - N/A   |  |
| Oats                               | \$/bu       | N/A - N/A   | N/A     | N/A           | N/A        | N/A - N/A   | N/A - N/A       | N/A - N/A   |  |