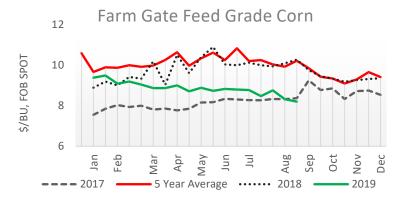

#### Grain and Feedstuffs Market Trend

Compared to two week's ago: Trade activity light on light demand for organic feed grade corn and soybeans. Corn traded 12 cents lower on a light test. Cash offers continue to trend downward as new crop harvest approaches. Organic feed grade soybeans traded mostly steady. Organic feed grade wheat made the bulk of trade activity this period with cash offers unchanged. All other organic trade inactive. The next available report will be September 25, 2019.

| Grower FOB Farm Gate Organic Grain |             |             |         |               |            |             |                 |             |  |
|------------------------------------|-------------|-------------|---------|---------------|------------|-------------|-----------------|-------------|--|
|                                    |             | Sį          | oot Tra | nsactions     | ;          | Forward     | Cash Bids       |             |  |
| Feed Grade                         | <u>Unit</u> | Price Range | Avg.    | <u>Change</u> | Prior Year | Price Range | Delivery Period | Price Range |  |
| Yellow Corn                        | \$/bu       | 7.75 - 8.25 | 8.20    | -0.12         | 10.27      | 7.95 - 7.95 | Oct-19 - Oct-19 | N/A - N/A   |  |
| Soybeans                           | \$/bu       | N/A - N/A   | N/A     | N/A           | 18.35      | N/A - N/A   | N/A - N/A       | N/A - N/A   |  |
| Wheat                              | \$/bu       | N/A - N/A   | N/A     | N/A           | 9.33       | N/A - N/A   | N/A - N/A       | N/A - N/A   |  |
| Oats                               | \$/bu       | N/A - N/A   | N/A     | N/A           | N/A        | N/A - N/A   | N/A - N/A       | N/A - N/A   |  |
| Barley                             | \$/bu       | N/A - N/A   | N/A     | N/A           | N/A        | N/A - N/A   | N/A - N/A       | N/A - N/A   |  |
| Rye                                | \$/bu       | N/A - N/A   | N/A     | N/A           | N/A        | N/A - N/A   | N/A - N/A       | N/A - N/A   |  |
| Sorghum                            | \$/bu       | N/A - N/A   | N/A     | N/A           | N/A        | N/A - N/A   | N/A - N/A       | N/A - N/A   |  |
| Triticale                          | \$/bu       | N/A - N/A   | N/A     | N/A           | N/A        | N/A - N/A   | N/A - N/A       | N/A - N/A   |  |
| Millet                             | \$/bu       | N/A - N/A   | N/A     | N/A           | N/A        | N/A - N/A   | N/A - N/A       | N/A - N/A   |  |
| Food Grade                         |             |             |         |               |            |             |                 |             |  |
| Yellow Corn                        | \$/bu       | N/A - N/A   | N/A     | N/A           | N/A        | N/A - N/A   | N/A - N/A       | N/A - N/A   |  |
| Soybeans                           | \$/bu       | N/A - N/A   | N/A     | N/A           | N/A        | N/A - N/A   | N/A - N/A       | N/A - N/A   |  |
| Wheat                              | \$/bu       | N/A - N/A   | N/A     | N/A           | N/A        | N/A - N/A   | N/A - N/A       | N/A - N/A   |  |
| Oats                               | \$/bu       | N/A - N/A   | N/A     | N/A           | N/A        | N/A - N/A   | N/A - N/A       | N/A - N/A   |  |