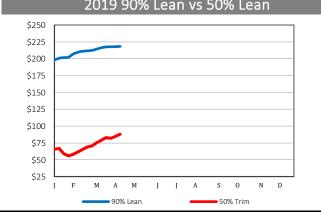

## National Daily Cow and Boneless Beef Summary

Agricultural Marketing Service Livestock, Poultry, and Grain Market News

April 19, 2019

| Denelses D                                                  |                                           |              | DeefTu  |         | 100%                      | 1.000.14       |         |                  |
|-------------------------------------------------------------|-------------------------------------------|--------------|---------|---------|---------------------------|----------------|---------|------------------|
|                                                             | neless Processing Beef and Beef Trimmings |              |         |         | 100% Lean Items           |                |         |                  |
| <u>LM XB 401</u>                                            | National                                  |              | Central |         | <u>LM_XB 405</u>          |                |         |                  |
|                                                             | Loads                                     | Wtd Avg      | Loads   | Wtd Avg |                           | Loads          | Wtd Avg | Change           |
|                                                             | Loudo                                     |              | Loudo   |         | Cutter Cow Carcass Cutou  | ıt             | 169.94  | (0.06)           |
| Fresh 92-94%                                                |                                           |              |         |         | Inside Rounds - Boxed     | 1.7            | 284.48  | 0.82             |
| Fresh 90%                                                   | 8.4                                       | 219.99       | 6.2     | 219.10  | Outside Rounds            | 0.0            | 0.00    | 0.00             |
| Fresh 85%                                                   | 11.8                                      | 195.75       | 11.0    | 195.48  | Eye of Rounds             | 1.4            | 255.51  | 1.63             |
| Fresh 81%                                                   | 6.9                                       | 186.09       | 6.3     | 186.00  | Flats and Eyes - Combo    | 4.1            | 234.48  | (1.02)           |
| Fresh 65%                                                   |                                           |              |         |         | Striploins                | 6.6            | 334.95  | 2.68             |
| Fresh 50%                                                   |                                           |              |         |         | S.P.B Combo               | 3.7            | 229.14  | 0.25             |
| Ground Beef                                                 |                                           |              |         |         |                           |                |         |                  |
| <u>LM XB 403</u>                                            |                                           |              |         |         |                           |                | _       |                  |
| E   700/                                                    |                                           | Loads        |         | Wtd Avg | Steer/Heifer/Cow Gro      | und Beet       | •       |                  |
| Fresh 73%                                                   |                                           | 3.6          |         | 188.09  |                           | المعطم         |         | \A/+             |
| Fresh 81%                                                   |                                           | 2.1          |         | 204.77  | 5 I 0404                  | Loads          |         | Wtd Avg          |
| Fresh 93%                                                   |                                           | 0.9          |         | 299.49  | Fresh 81%                 |                |         |                  |
| Ground Chuck<br>Ground Round                                |                                           | 4.3<br>0.2   |         | 210.88  | Fresh 93%<br>Ground Chuck |                |         |                  |
|                                                             |                                           | 0.2          |         | 251.36  | Ground Chuck              |                |         |                  |
| Ground Sirloin                                              |                                           |              |         |         |                           |                |         |                  |
| Daily Estimated Slaughter                                   |                                           |              |         |         | Daily Cow and Bull Bids   |                |         |                  |
| SJ_LS 710                                                   |                                           |              |         |         | LM_CT 138                 |                |         |                  |
| T + )                                                       |                                           |              |         |         | National                  | Low            |         | High             |
| Today (est)<br>Week Ago (est)                               |                                           |              |         | 115,000 | Breaker                   | 63.00<br>63.00 |         | 111.00<br>120.00 |
| Year Ago (act)                                              |                                           |              |         | 118,000 | Boner                     | 73.00          |         | 120.00           |
| Teal Ago (act)                                              |                                           |              |         | 114,000 | Lean<br>Bulls             | 94.00          |         | 123.00           |
| Week to Date (es                                            | +)                                        |              |         | COO 000 | Bulls                     | 94.00          |         | 157.00           |
| Week to Date (est)600,000Same Period Last Week (est)589,000 |                                           |              |         |         |                           |                |         |                  |
|                                                             |                                           |              |         | 585,000 | Northwest                 | Low            |         | High             |
|                                                             |                                           |              |         | 565,000 |                           |                |         | -                |
| Provious Day Est                                            |                                           | Steer and He | ifor    | 06 000  | Breaker                   | 63.00<br>73.00 |         | 108.00<br>113.00 |
| Previous Day Est                                            |                                           |              | liel    | 96,000  | Boner                     |                |         |                  |
|                                                             | (                                         | Cow and Bull |         | 26,000  | Lean                      | 78.00          |         | 123.00           |
|                                                             |                                           |              |         |         | Bulls                     | 98.00          |         | 157.00           |
| 2019 90% Lean vs 50% Lean                                   |                                           |              |         |         | 100% Lean Inside Rounds   |                |         |                  |