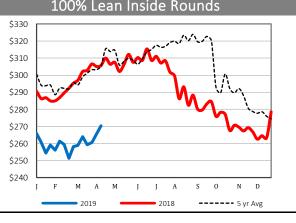

## National Daily Cow and Boneless Beef Summary

Agricultural Marketing Service Livestock, Poultry, and Grain Market News

April 19, 2019

| Denelses D                                                  |                                           |              | DeefTu  |         | 100%                      | 1.000.14       |         |                  |
|-------------------------------------------------------------|-------------------------------------------|--------------|---------|---------|---------------------------|----------------|---------|------------------|
|                                                             | neless Processing Beef and Beef Trimmings |              |         |         | 100% Lean Items           |                |         |                  |
| <u>LM XB 401</u>                                            | National                                  |              | Central |         | <u>LM_XB 405</u>          |                |         |                  |
|                                                             | Loads                                     | Wtd Avg      | Loads   | Wtd Avg |                           | Loads          | Wtd Avg | Change           |
|                                                             | Loudo                                     |              | Loudo   |         | Cutter Cow Carcass Cutou  | ıt             | 169.94  | (0.06)           |
| Fresh 92-94%                                                |                                           |              |         |         | Inside Rounds - Boxed     | 1.7            | 284.48  | 0.82             |
| Fresh 90%                                                   | 8.4                                       | 219.99       | 6.2     | 219.10  | Outside Rounds            | 0.0            | 0.00    | 0.00             |
| Fresh 85%                                                   | 11.8                                      | 195.75       | 11.0    | 195.48  | Eye of Rounds             | 1.4            | 255.51  | 1.63             |
| Fresh 81%                                                   | 6.9                                       | 186.09       | 6.3     | 186.00  | Flats and Eyes - Combo    | 4.1            | 234.48  | (1.02)           |
| Fresh 65%                                                   |                                           |              |         |         | Striploins                | 6.6            | 334.95  | 2.68             |
| Fresh 50%                                                   |                                           |              |         |         | S.P.B Combo               | 3.7            | 229.14  | 0.25             |
| Ground Beef                                                 |                                           |              |         |         |                           |                |         |                  |
| <u>LM XB 403</u>                                            |                                           |              |         |         |                           |                | _       |                  |
| E   700/                                                    |                                           | Loads        |         | Wtd Avg | Steer/Heifer/Cow Gro      | und Beet       | •       |                  |
| Fresh 73%                                                   |                                           | 3.6          |         | 188.09  |                           | المعطم         |         | \A/+             |
| Fresh 81%                                                   |                                           | 2.1          |         | 204.77  | 5 I 0404                  | Loads          |         | Wtd Avg          |
| Fresh 93%                                                   |                                           | 0.9          |         | 299.49  | Fresh 81%                 |                |         |                  |
| Ground Chuck<br>Ground Round                                |                                           | 4.3<br>0.2   |         | 210.88  | Fresh 93%<br>Ground Chuck |                |         |                  |
|                                                             |                                           | 0.2          |         | 251.36  | Ground Chuck              |                |         |                  |
| Ground Sirloin                                              |                                           |              |         |         |                           |                |         |                  |
| Daily Estimated Slaughter                                   |                                           |              |         |         | Daily Cow and Bull Bids   |                |         |                  |
| SJ_LS 710                                                   |                                           |              |         |         | LM_CT 138                 |                |         |                  |
| T + )                                                       |                                           |              |         |         | National                  | Low            |         | High             |
| Today (est)<br>Week Ago (est)                               |                                           |              |         | 115,000 | Breaker                   | 63.00<br>63.00 |         | 111.00<br>120.00 |
| Year Ago (act)                                              |                                           |              |         | 118,000 | Boner                     | 73.00          |         | 120.00           |
| Teal Ago (act)                                              |                                           |              |         | 114,000 | Lean<br>Bulls             | 94.00          |         | 123.00           |
| Week to Date (es                                            | +)                                        |              |         | COO 000 | Bulls                     | 94.00          |         | 157.00           |
| Week to Date (est)600,000Same Period Last Week (est)589,000 |                                           |              |         |         |                           |                |         |                  |
|                                                             |                                           |              |         | 585,000 | Northwest                 | Low            |         | High             |
|                                                             |                                           |              |         | 565,000 |                           |                |         | -                |
| Provious Day Est                                            |                                           | Steer and He | ifor    | 06 000  | Breaker                   | 63.00<br>73.00 |         | 108.00<br>113.00 |
| Previous Day Est                                            |                                           |              | liel    | 96,000  | Boner                     |                |         |                  |
|                                                             | (                                         | Cow and Bull |         | 26,000  | Lean                      | 78.00          |         | 123.00           |
|                                                             |                                           |              |         |         | Bulls                     | 98.00          |         | 157.00           |
| 2019 90% Lean vs 50% Lean                                   |                                           |              |         |         | 100% Lean Inside Rounds   |                |         |                  |