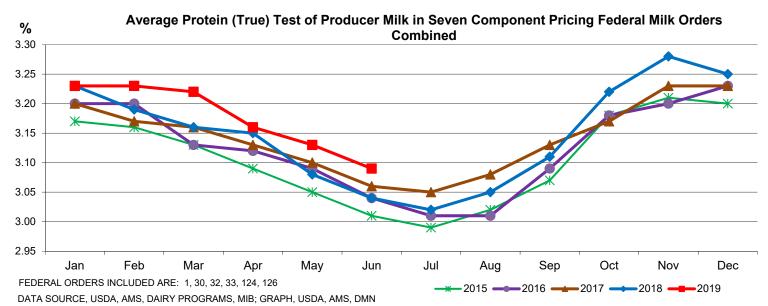

8.50    |
| Organic Cheese      | Cheddar - Sharp      | 8 oz       | : 4.95 - 12.00   |
| Organic Cheese      | Colby                | 8 oz       | : 5.25 - 8.00    |
| Organic Cheese      | Farmers              | 8 oz       | : 4.00 - 6.00    |
| Organic Cheese      | Gouda                | 8 oz       | : 12.00 -        |
| Organic Cheese      | Monterey Jack        | 8 oz       | : 5.25 - 8.00    |
| Organic Cheese      | Mozzarella           | 8 oz       | : 4.50 - 12.50   |
| Organic Cheese      | Muenster             | 8 oz       | : 5.25 - 6.00    |
| Organic Cheese      | Pepper Jack          | 8 oz       | : 12.50 -        |
| Organic Cheese      | Curds                | Per Lb     | : 6.80 - 12.00   |

Information for the period October 7 - October 18, 2019, issued monthly.









### **Dairy Market News Branch**

## **National Retail Report-Dairy**

Websites: http://www.marketnews.usda.gov/mnp/da-home and http://www.ams.usda.gov/mnreports/dybretail.pdf

Volume 86- Number 42 Issued Weekly Friday, October 18, 2019

## Advertised Prices for Dairy Products at Major Retail Supermarket Outlets ending during the period of 10/18/2019 to 10/24/2019

After being the most advertised dairy item in the United states in the five consecutive weeks prior to this week, conventional ice cream in 48 to 64 oz containers took the third place this week, selling at \$3.10. Conventional and organic dairy ads declined respectively by 12 percent and 50 percent compared to the previous week.

The national weighted average advertised price for conventional milk half gallons is \$2.72, com