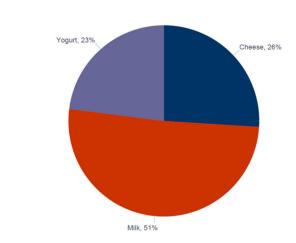

ORGANIC DAIRY MARKET NEWS: The Agricultural Marketing Service (AMS) reports estimated US sales of total organic milk products decreased from a year earlier. August 2019 sales were 208 million pounds, down 6.6 percent from August 2018 and down 3.8 percent compared to January-August 2018. This week's retail survey noted that just three advertised organic dairy products represent total of organic ads by commodity. Results show organic milk accounted for 51 percent of ads, cheese ads claimed 26 percent, and organic yogurt comprised the remaining 23 percent. Of those commodities, organic cheese posted the largest jump, 26 percent from the previous period, while organic yogurt grew 2 percent. Organic milk moved in the other direction, down 20 percent.