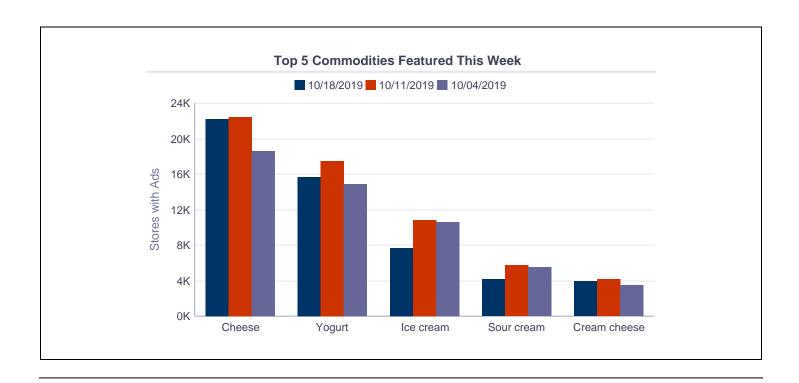

NATIONAL RETAIL REPORT (DMN): After being the most advertised dairy item in the United states in the five consecutive weeks prior to this week, conventional ice cream in 48 to 64 oz containers took the third place this week, selling at \$3.10. The national weighted average advertised price for conventional milk half gallons is \$2.72, compared to \$3.88 for organic milk half gallons, an organic price premium of \$1.16. Conventional cheese ad numbers decreased 6 percent. The weighted average price for conventional 8 oz. shred cheese is \$2.33, down 7 cents from last week. The weighted average advertised price for conventional yogurt in 4 to 6 oz. containers is \$0.48, down 1 cent from last week.