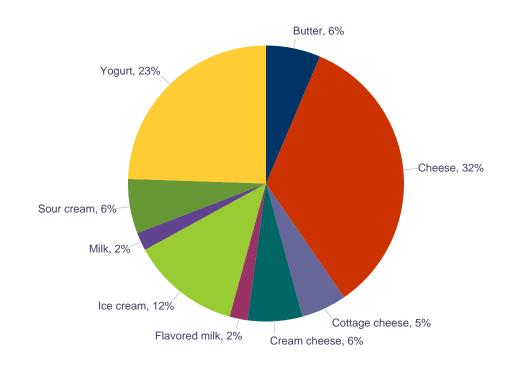

ORGANIC DAIRY MARKET NEWS: The Agricultural Marketing Service (AMS) reports estimated US sales of total organic milk products decreased from a year earlier. August 2019 sales were 208 million pounds, down 6.6 percent from August 2018 and down 3.8 percent compared to January-August 2018. This week's retail survey noted that just three advertised organic dairy products represent total of organic ads by commodity. Results show organic milk accounted for 51 percent of ads, cheese ads claimed 26 percent, and organic yogurt comprised the remaining 23 percent. Of those commodities, organic cheese posted the largest jump, 26 percent from the previous period, while organic yogurt grew 2 percent. Organic milk moved in the other direction, down 20 percent.