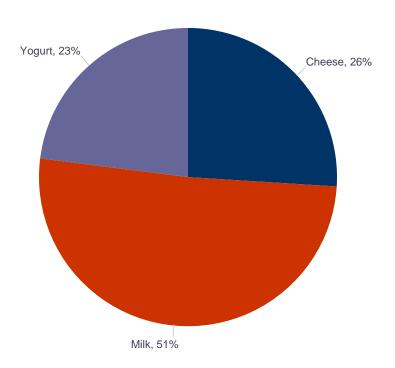

ORGANIC DAIRY MARKET NEWS: The Agricultural Marketing Service (AMS) reports estimated US sales of total organic milk products decreased from a year earlier. August 2019 sales were 208 million pounds, down 6.6 percent from August 2018 and down 3.8 percent compared to January-August 2018. This week's retail survey noted that just three advertised organic dairy products represent total of organic ads by commodity. Results show organic milk accounted for 51 percent of ads, cheese ads claimed 26 percent, and organic yogurt comprised the remaining 23 percent. Of those commodities, organic cheese posted the largest jump, 26 percent from the previous period, while organic yogurt grew 2 percent. Organic milk moved in the other direction, down 20 percent.